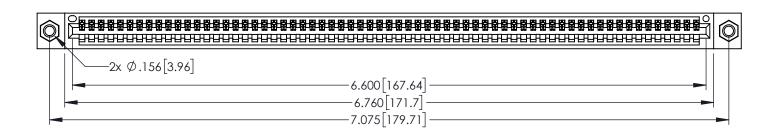

<u>Contact Dimensions:</u>
524-P.C. Tail .018 Sq.(0.46 Sq.) - Tail LG=.175(4.45)
.100 (2.54) Contact Spacing x .200 (5.08) Row Spacing

1

INSULATOR MATERIAL: THERMOPLASTIC PBT BLACK, UL 94V-0

CONTACT MATERIAL; COPPER TIN ALLOY

CONTACT PLATING: GOLD ON THE MATING AREA, TIN PLATING ON THE CONTACT TAILS, NICKEL UNDERPLATE

345/395 SERIES CARD EDGE CONNECTOR PART NUMBER: 345-065-524-407

YOUR CONNECTION TO QUALITY & SERVICE

|                                          | ACAD REFERENCE NO. 345-ENG-MASTER |                  |       |  |
|------------------------------------------|-----------------------------------|------------------|-------|--|
|                                          | DRAWN: R.STA.MONICA               | DATE:MAY.16/2017 |       |  |
|                                          | CHECKED:                          |                  | DATE: |  |
| CATIONS                                  | SCALE: 1:1                        | SHEET 1          | OF 2  |  |
| INC.,AND<br>PR COPIED<br>THE<br>PPARATUS | DRAWING NUMBER                    |                  | ISSUE |  |
|                                          | 345-ENG-MASTER                    |                  | 1     |  |