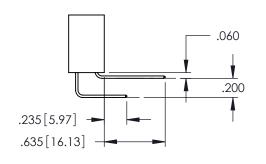

<u>Contact Dimensions:</u>
524-P.C. Tail .018 Sq.(0.46 Sq.) - Tail LG=.175(4.45)
.100 (2.54) Contact Spacing x .200 (5.08) Row Spacing

1

INSULATOR MATERIAL: THERMOPLASTIC PBT BLACK, UL 94V-0

CONTACT MATERIAL; COPPER TIN ALLOY