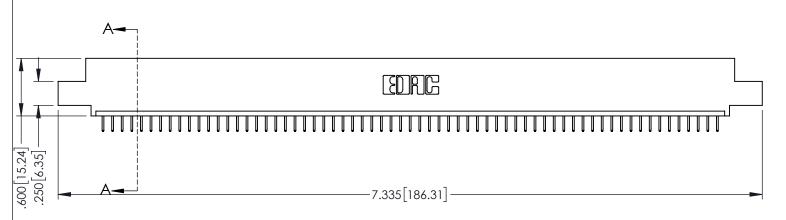

**Contact Code 558** 

Contact Code 559

Contact Code 560

INSULATOR MATERIAL: THERMOPLASTIC POLYESTER, UL 94V-0

DAP MATERIAL AVAILABLE UPON REQUEST

CONTACT MATERIAL; COPPER ALLOY CONTACT PLATING: GOLD ON THE MATING AREA, TIN PLATING ON THE CONTACT TAILS, NICKEL UNDERPLATE

## 345/395 SERIES CARD EDGE CONNECTOR CONTACT CODE 555,556,558,559,560 DIMENSIONS

YOUR CONNECTION TO QUALITY & SERVICE

|   | ACAD REFERENCE NO. 345-ENG-MASTER |                  |  |  |
|---|-----------------------------------|------------------|--|--|
|   | DRAWN: R.STA.MONICA               | DATE:MAY.16/2017 |  |  |
|   | CHECKED:                          | DATE:            |  |  |
|   | SCALE: 1:1                        | SHEET 2 OF 2     |  |  |
| D | DRAWING NUMBER                    | ISSUE            |  |  |