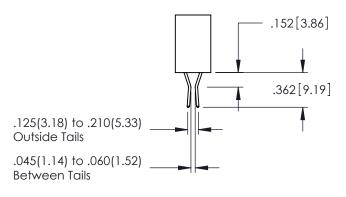

**Contact Code 558** 

Contact Code 559

Contact Code 560

INSULATOR MATERIAL: THERMOPLASTIC POLYESTER, UL 94V-0

DAP MATERIAL AVAILABLE UPON REQUEST

CONTACT MATERIAL; COPPER ALLOY CONTACT PLATING: GOLD ON THE MATING AREA, TIN PLATING ON THE CONTACT TAILS, NICKEL UNDERPLATE