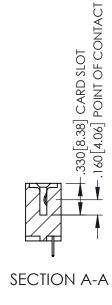

**Contact Code 558** 

Contact Code 559

Contact Code 560

INSULATOR MATERIAL: THERMOPLASTIC POLYESTER, UL 94V-0

DAP MATERIAL AVAILABLE UPON REQUEST

CONTACT MATERIAL; COPPER ALLOY CONTACT PLATING: GOLD ON THE MATING AREA, TIN PLATING ON THE CONTACT TAILS, NICKEL UNDERPLATE

## 345/395 SERIES CARD EDGE CONNECTOR CONTACT CODE 555,556,558,559,560 DIMENSIONS

YOUR CONNECTION TO QUALITY & SERVICE

|   | ACAD REFERENCE NO. 345-ENG-MASTER |                  |  |  |
|---|-----------------------------------|------------------|--|--|
|   | DRAWN: R.STA.MONICA               | DATE:MAY.16/2017 |  |  |
|   | CHECKED:                          | DATE:            |  |  |
|   | SCALE: 1:1                        | SHEET 2 OF 2     |  |  |
| D | DRAWING NUMBER                    | ISSUE            |  |  |