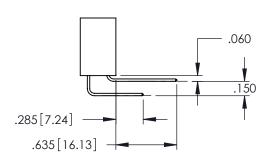

**Contact Code 558** 

Contact Code 559

Contact Code 560

INSULATOR MATERIAL: THERMOPLASTIC POLYESTER, UL 94V-0

DAP MATERIAL AVAILABLE UPON REQUEST

CONTACT MATERIAL; COPPER ALLOY CONTACT PLATING: GOLD ON THE MATING AREA, TIN PLATING ON THE CONTACT TAILS, NICKEL UNDERPLATE