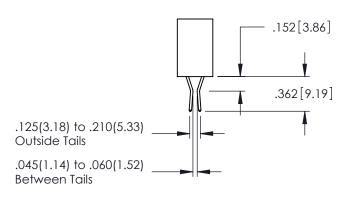

.107 [2.72] .082 [2.08] .157 [4] .232 [5.89] .125(3.18) to .210(5.33) .125(3.18) to .210(5.33) Outside Tails Outside Tails .045(1.14) to .060(1.52) .045(1.14) to .060(1.52) Between Tails Between Tails **Contact Code 555 Contact Code 556** 