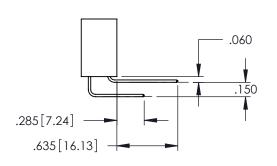

.107 [2.72] .082 [2.08] .157 [4] .232 [5.89] .125(3.18) to .210(5.33) .125(3.18) to .210(5.33) Outside Tails Outside Tails .045(1.14) to .060(1.52) .045(1.14) to .060(1.52) Between Tails Between Tails **Contact Code 555 Contact Code 556** 