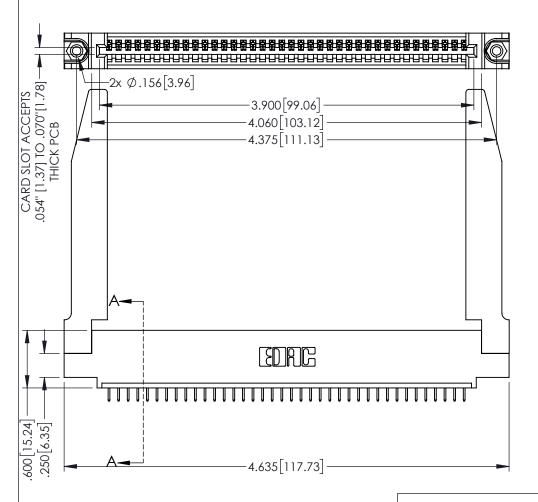

<u>Contact Dimensions:</u>
525-P.C. Tail .018 Sq.(0.46 Sq.) - Tail LG=.150(3.81)
.100 (2.54) Contact Spacing x .200 (5.08) Row Spacing

1

.160[4.06] POINT OF CONTACT CARD SLOT .330[8.38] **SECTION A-A** 

INSULATOR MATERIAL: THERMOPLASTIC PBT BLACK, UL 94V-0 CONTACT MATERIAL; COPPER TIN ALLOY

CONTACT PLATING: GOLD ON THE MATING AREA, TIN PLATING ON THE CONTACT TAILS, NICKEL UNDERPLATE

| 345/395 SERIES CARD EDGE CONNECTOR |
|------------------------------------|
| PART NUMBER: 345-038-525-478       |

YOUR CONNECTION TO QUALITY & SERVICE

| ACAD REFERENCE NO. 345-ENG-MASTER |                 |           |  |
|-----------------------------------|-----------------|-----------|--|
| DRAWN: R.STA.MONICA               | DATE: <b>MA</b> | Y.16/2017 |  |
| CHECKED:                          | DATE:           |           |  |
| SCALE: 1:1                        | SHEET 1         | OF 2      |  |
| DRAWING NUMBER                    |                 | ISSUE     |  |
| 345-ENG-MASTER                    |                 | 1         |  |