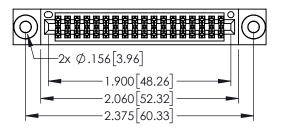

<u>Contact Dimensions:</u>
525-P.C. Tail .018 Sq.(0.46 Sq.) - Tail LG=.150(3.81)
.100 (2.54) Contact Spacing x .200 (5.08) Row Spacing

THIS IS A C.A.D. GENERATED DRAWING
DO NOT MAKE MANUAL REVISIONS TO MAS

345/395 SERIES CARD EDGE CONNECTOR

THESE DRAWINGS AND SPECIFICATIONS ARE THE PROPERTY OF EDAC INC. AND SHALL NOT BE REPRODUCED, OR OPPIED OR USED AS THE BASIS FOR THE MANUFACTURE OR SALE OF APPARATUS WITHOUT WRITTEN PERMISSION.