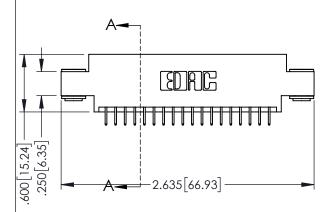

345/395 SERIES CARD EDGE CONNECTOR

THESE DRAWINGS AND SPECIFICATIONS ARE THE PROPERTY OF EDAC INC. AND SHALL NOT BE REPRODUCED, OR OPPIED OR USED AS THE BASIS FOR THE MANUFACTURE OR SALE OF APPARATUS WITHOUT WRITTEN PERMISSION.

|   | CHECKED: |              | DATE:   |        |
|---|----------|--------------|---------|--------|
|   | SCALE:   | 1:1          | SHEET 1 | 1 OF 2 |
| 0 | DRAWING  | NUMBER       |         | ISSUE  |
|   | 34       | 5-ENG-MASTER |         | 1      |
|   |          |              |         |        |