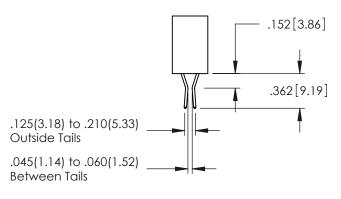

DRAWN: R.STA.MONICA

345-ENG-MASTER

DATE:MAY.16/2017

.107 [2.72] .082 [2.08] .157 [4] .232 [5.89] .125(3.18) to .210(5.33) .125(3.18) to .210(5.33) Outside Tails Outside Tails .045(1.14) to .060(1.52) .045(1.14) to .060(1.52) Between Tails Between Tails **Contact Code 555 Contact Code 556** 