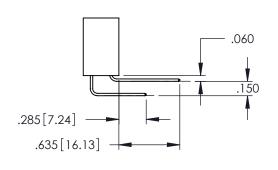

DRAWN: R.STA.MONICA

345-ENG-MASTER

DATE:MAY.16/2017

.107 [2.72] .082 [2.08] .157 [4] .232 [5.89] .125(3.18) to .210(5.33) .125(3.18) to .210(5.33) Outside Tails Outside Tails .045(1.14) to .060(1.52) .045(1.14) to .060(1.52) Between Tails Between Tails **Contact Code 555 Contact Code 556** 

**Contact Code 558** 

## **Contact Code 559**

Contact Code 560

INSULATOR MATERIAL: THERMOPLASTIC POLYESTER, UL 94V-0 DAP MATERIAL AVAILABLE UPON REQUEST

CONTACT MATERIAL; COPPER ALLOY CONTACT PLATING: GOLD ON THE MATING AREA, TIN PLATING ON THE CONTACT TAILS, NICKEL UNDERPLATE