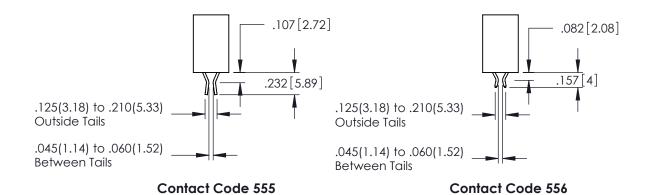

INSULATOR MATERIAL: THERMOPLASTIC PBT BLACK, UL 94V-0 CONTACT MATERIAL; COPPER TIN ALLOY

CONTACT PLATING: GOLD ON THE MATING AREA, TIN PLATING ON THE CONTACT TAILS, NICKEL UNDERPLATE

**Contact Code 558** 

Contact Code 559

**Contact Code 560** 

INSULATOR MATERIAL: THERMOPLASTIC POLYESTER, UL 94V-0

DAP MATERIAL AVAILABLE UPON REQUEST

CONTACT MATERIAL; COPPER ALLOY CONTACT PLATING: GOLD ON THE MATING AREA, TIN PLATING ON THE CONTACT TAILS, NICKEL UNDERPLATE