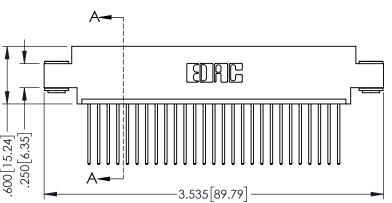

**SECTION A-A** 

345-ENG-MASTER

|                     | A-                   |
|---------------------|----------------------|
| \\ \frac{\psi}{-} \ |                      |
| .250[6.35]          |                      |
| 600[]<br>.250       | A → 3 535[80 70] — → |