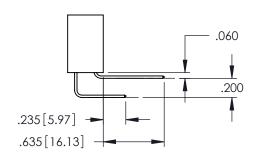

Contact Code 559

**Contact Code 560** 

INSULATOR MATERIAL: THERMOPLASTIC POLYESTER, UL 94V-0

DAP MATERIAL AVAILABLE UPON REQUEST

CONTACT MATERIAL; COPPER ALLOY CONTACT PLATING: GOLD ON THE MATING AREA, TIN PLATING ON THE CONTACT TAILS, NICKEL UNDERPLATE