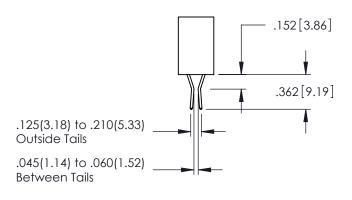

Contact Code 559

**Contact Code 560** 

INSULATOR MATERIAL: THERMOPLASTIC POLYESTER, UL 94V-0

DAP MATERIAL AVAILABLE UPON REQUEST

CONTACT MATERIAL; COPPER ALLOY CONTACT PLATING: GOLD ON THE MATING AREA, TIN PLATING ON THE CONTACT TAILS, NICKEL UNDERPLATE