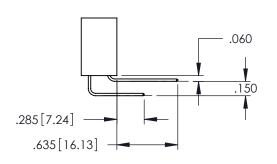

Contact Dimensions: 542-Wire Wrap .025 Sq.(0.64 Sq.) - Tail LG=.645(16.38) .100 (2.54) Contact Spacing x .200 (5.08) Row Spacing

..330[8.38] CARD SLOT .160[4.06] POINT OF CONTACT

345/395 SERIES CARD EDGE CONNECTOR PART NUMBER: 345-027-542-603