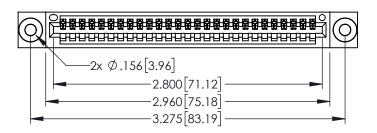

Contact Dimensions: 542-Wire Wrap .025 Sq.(0.64 Sq.) - Tail LG=.645(16.38) .100 (2.54) Contact Spacing x .200 (5.08) Row Spacing

..330[8.38] CARD SLOT .160[4.06] POINT OF CONTACT

345/395 SERIES CARD EDGE CONNECTOR PART NUMBER: 345-027-542-603