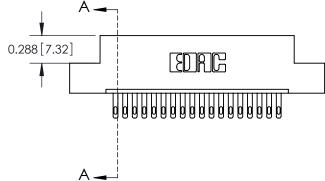

325 Assembly

**SECTION A-A** 

THIS IS A C.A.D. GENERATED DRAWING
DO NOT MAKE MANUAL REVISIONS TO MASTER.

SSUE NUMBER

DRIGINAL

1

|                  | 325 Card Edge Connector |                                                                                                                                                                                                 |          | ACAD REFERENCE NO. 325 ENG MASTER |           |        |  |
|------------------|-------------------------|-------------------------------------------------------------------------------------------------------------------------------------------------------------------------------------------------|----------|-----------------------------------|-----------|--------|--|
| Mounting Options |                         | DRAWN:                                                                                                                                                                                          | J.LEE    | DATE: O                           | CT. 06/09 |        |  |
|                  | Mourning Ophons         |                                                                                                                                                                                                 | CHECKED: |                                   | DATE:     |        |  |
|                  | TORONTO, ONTARIO CANADA | THESE DRAWINGS AND SPECIFICATIONS ARE THE PROPERTY OF EDAC INC.,AND SHALL NOT BE REPRODUCED,OR COPIED OR USED AS THE BASIS FOR THE MANUFACTURE OR SALE OF APPARATUS WITHOUT WRITTEN PERMISSION. | SCALE:   | NTS                               | SHEET 2   | 2 OF 2 |  |
|                  |                         |                                                                                                                                                                                                 | DRAWING  | NUMBER                            |           | ISSUE  |  |
|                  |                         |                                                                                                                                                                                                 | 3        | 25 Assembly                       |           | 1      |  |