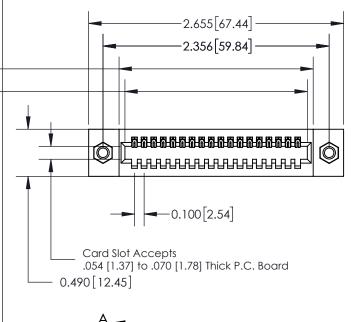

| 325 Card Edge Connector      |
|------------------------------|
| Part Number: 325-018-500-107 |

YOUR CONNECTION TO QUALITY & SERVICE

|   | ACAD REFERENCE NO | . 325 ENG MASTER |  |  |  |
|---|-------------------|------------------|--|--|--|
|   | DRAWN: J.LEE      | DATE: OCT. 06/09 |  |  |  |
|   | CHECKED:          | DATE:            |  |  |  |
|   | SCALE: NTS        | SHEET 1 OF 2     |  |  |  |
| D | DRAWING NUMBER    | ISSUE            |  |  |  |
|   |                   | _                |  |  |  |