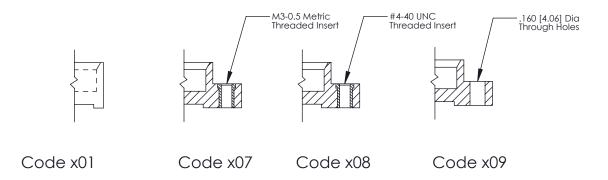

**Mounting Option** 07-M3-0.5 Metric Threaded Inserts **Contact Detail** 

500-Wire Hole .050x.025(1.27x0.64) - Tail LG=.260(6.60) .100 [2.54] Contact Spacing x .300 [7.62] Row Spacing

0.600[15.24]

**See Accompanying Page for: Mounting Options** 