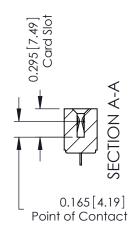

ISSUE NUMBER ORIGINAL

0.343[8.71] Card Slot Accepts .054 (1.37) to .070 (1.78) Thick P.C. Board 0.156 3.96 3.264 [82.91] 3.430 [87.12]

**See Accompanying Pages for:** 

**Mounting Options** 

306 / 316 / 356 Card Edge Connector Part Number: 316-020-521-101