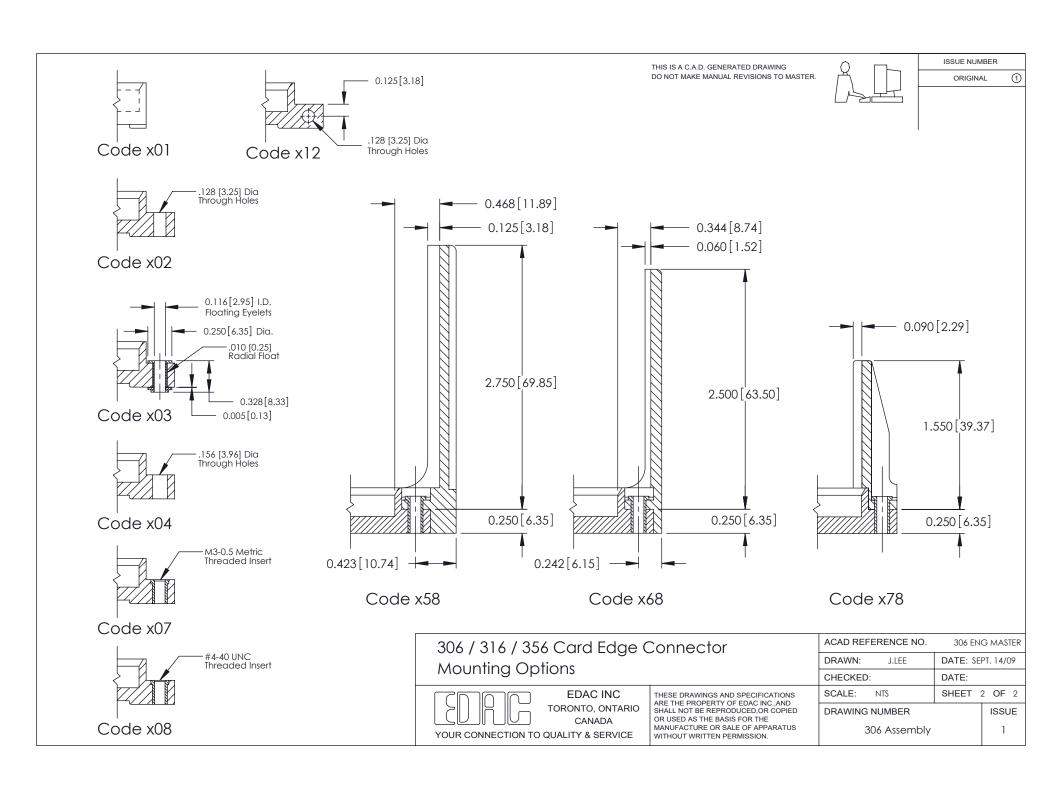

## **Mounting Option**

101-No Mounting Lugs

| ACAD REFERENCE NO. | 306 ENG MASTER    |
|--------------------|-------------------|
| DRAWN: J.LEE       | DATE: SEPT. 14/09 |
| CHECKED:           | DATE:             |
| SCALE: NTS         | SHEET 1 OF 2      |
| DRAWING NUMBER     | ISSUE             |
| 306 Assembly       | 1                 |