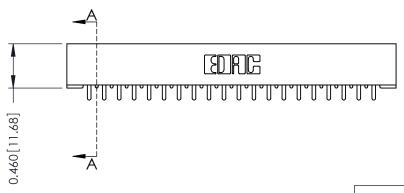

ISSUE NUMBER ORIGINAL

0.343[8.71] Card Slot Accepts .054 (1.37) to .070 (1.78) Thick P.C. Board 0.156 3.96 3.264 [82.91] 3.430 [87.12]

**See Accompanying Pages for:** 

**Mounting Options** 

306 / 316 / 356 Card Edge Connector Part Number: 316-020-521-101