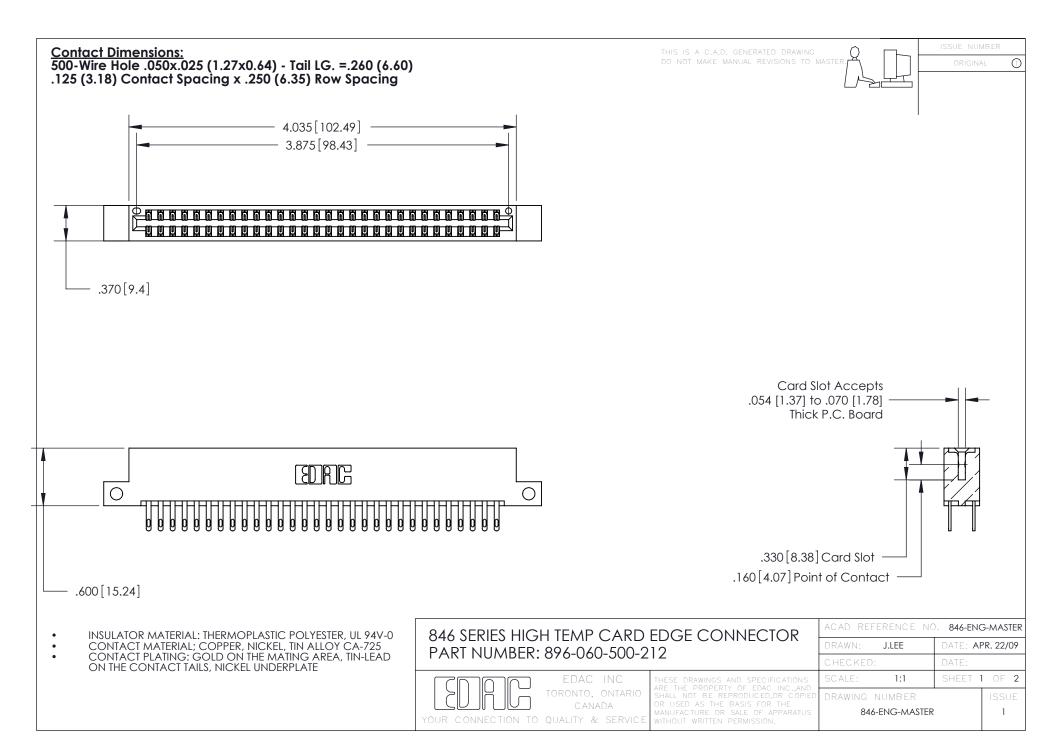

1

.165 [4.19] .375 [9.54] .125(3.18) to .210(5.33) .125(3.18) to .210(5.33)

**Contact Code 558** 

**Contact Code 559** 

**Contact Code 560** 

INSULATOR MATERIAL: THERMOPLASTIC POLYESTER, UL 94V-0 CONTACT MATERIAL; COPPER, NICKEL, TIN ALLOY CA-725 CONTACT PLATING: GOLD ON THE MATING AREA, TIN-LEAD ON THE CONTACT TAILS, NICKEL UNDERPLATE

846 SERIES HIGH TEMP CARD EDGE CONNECTOR CONTACT CODE 555,556,558,559,560 DIMENSIONS

YOUR CONNECTION TO QUALITY & SERVICE

**Outside Tails** 

**Outside Tails** 

|   | ACAD REFERENCE NO. 846-ENG-MASTER |                  |
|---|-----------------------------------|------------------|
|   | DRAWN: J.LEE                      | DATE: APR. 22/09 |
|   | CHECKED:                          | DATE:            |
|   | SCALE: 1:1                        | SHEET 2 OF 2     |
| 0 | DRAWING NUMBER                    | ISSUE            |

846-ENG-MASTER