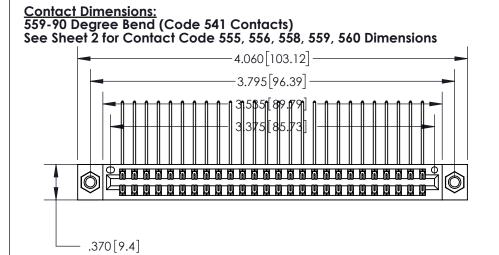

.330 [8.38] Card Slot

INSULATOR MATERIAL: THERMOPLASTIC POLYESTER, UL 94V-0 CONTACT MATERIAL; COPPER, NICKEL, TIN ALLOY CA-725

CONTACT PLATING: GOLD ON THE MATING AREA, TIN-LEAD ON THE CONTACT TAILS, NICKEL UNDERPLATE

## 846/896 SERIES HIGH TEMP CARD EDGE CONNECTOR PART NUMBER: 896-052-559-207

YOUR CONNECTION TO QUALITY & SERVICE

**EDAC INC** TORONTO, ONTARIO CANADA

THESE DRAWINGS AND SPECIFICATIONS ARE THE PROPERTY OF EDAC INC.,AND SHALL NOT BE REPRODUCED, OR COPIED OR USED AS THE BASIS FOR THE MANUFACTURE OR SALE OF APPARATUS WITHOUT WRITTEN PERMISSION.

Card Slot Accepts .054 [1.37] to .070 [1.78] Thick P.C. Board

.160 [4.07] Point of Contact -

ISSUE NUMBER

ORIGINAL

846-ENG-MASTER

THIS IS A C.A.D. GENERATED DRAWING DO NOT MAKE MANUAL REVISIONS TO MASTER.

ISSUE NUMBER