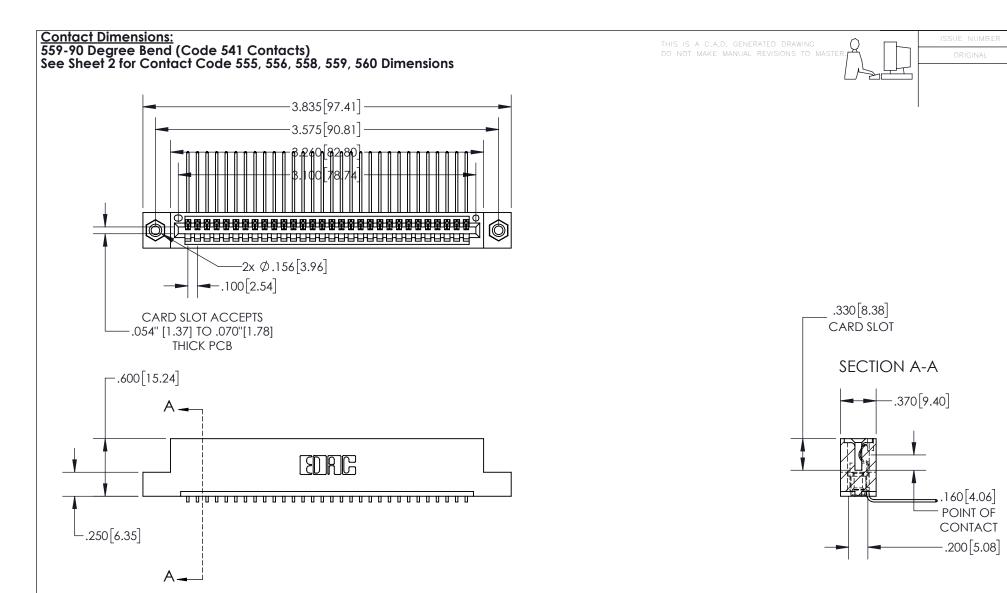

- INSULATOR MATERIAL: THERMOPLASTIC, UL 94V-0
- CONTACT MATERIAL; COPPER TIN ALLOY
  CONTACT PLATING: GOLD ON THE MATING AREA, TIN PLATING
  ON THE CONTACT TAILS, NICKEL UNDERPLATE

| 845/895 SERIES HIGH TEMP CARD EDG | E CONNECTOR |
|-----------------------------------|-------------|
| PART NUMBER: 895-030-559-108      |             |