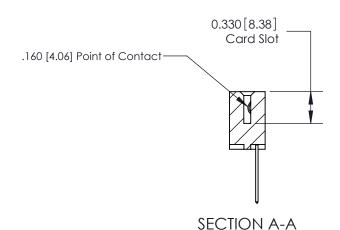

## **Contact Detail**

540-Wire Wrap .025 Sq.(0.64 Sq.) - Tail LG=.560(14.22) .156 [3.96] Contact Spacing x .200 [5.08] Row Spacing

Thick P.C. Board

0.370 [9.40]

3.274[83.16] 3.128[79.45] -Card Slot Accepts .054 [1.37] to .070 [1.78]