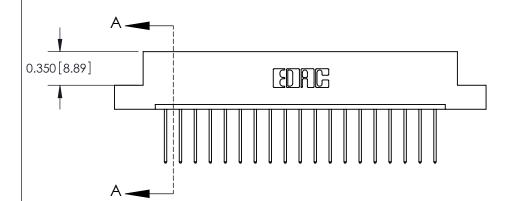

**Mounting Option** 

04-.156 (3.96) Dia. Mounting Holes

## **See Accompanying Pages for:**

**Contact Bend Details** 

837/887 Series High Temp Card Edge Connector Part Number: 887-019-540-104

YOUR CONNECTION TO QUALITY & SERVICE

**EDAC INC** TORONTO, ONTARIO CANADA