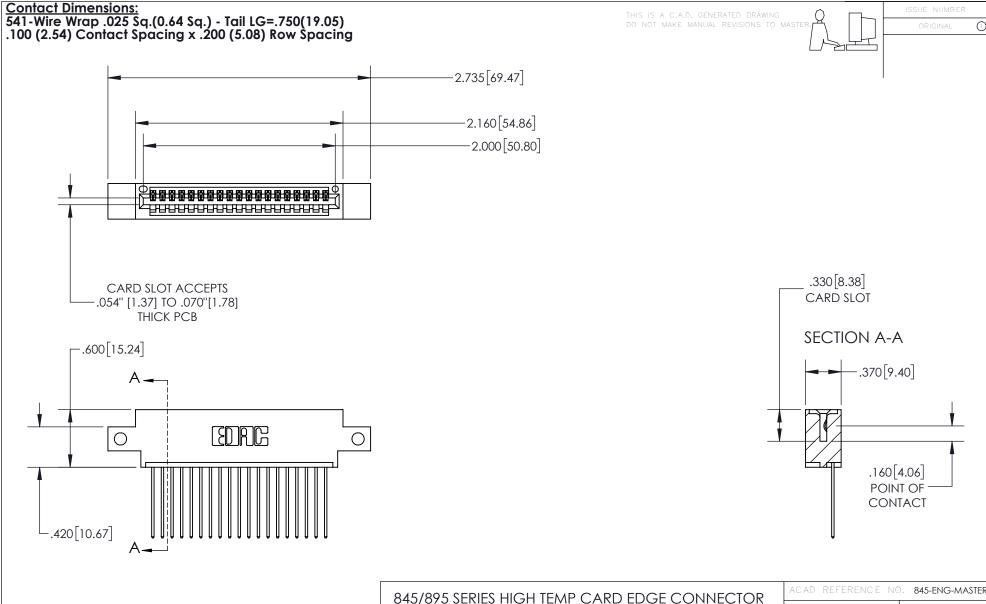

| ACAD REFERENCE NO   | . 845-ENG-MASTER |
|---------------------|------------------|
| DRAWN: R.STA.MONICA | DATE:MAY.16/2017 |
| CHECKED:            | DATE:            |
| SCALE: 1:1          | SHEET 1 OF 2     |
| DRAWING NUMBER      | ISSUE            |