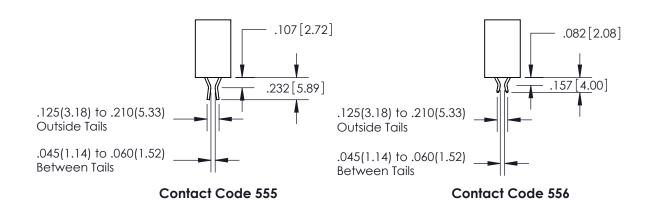

## 845/895 SERIES HIGH TEMP CARD EDGE CONNECTOR CONTACT CODE 555,556,558,559,560 DIMENSIONS

YOUR CONNECTION TO QUALITY & SERVICE

|   | ACAD REFERENCE NO   | . 845-ENG-MASTER |
|---|---------------------|------------------|
|   | DRAWN: R.STA.MONICA | DATE:MAY.16/2017 |
|   | CHECKED:            | DATE:            |
|   | SCALE: 1:1          | SHEET 2 OF 2     |
| D | DRAWING NUMBER      | ISSUE            |