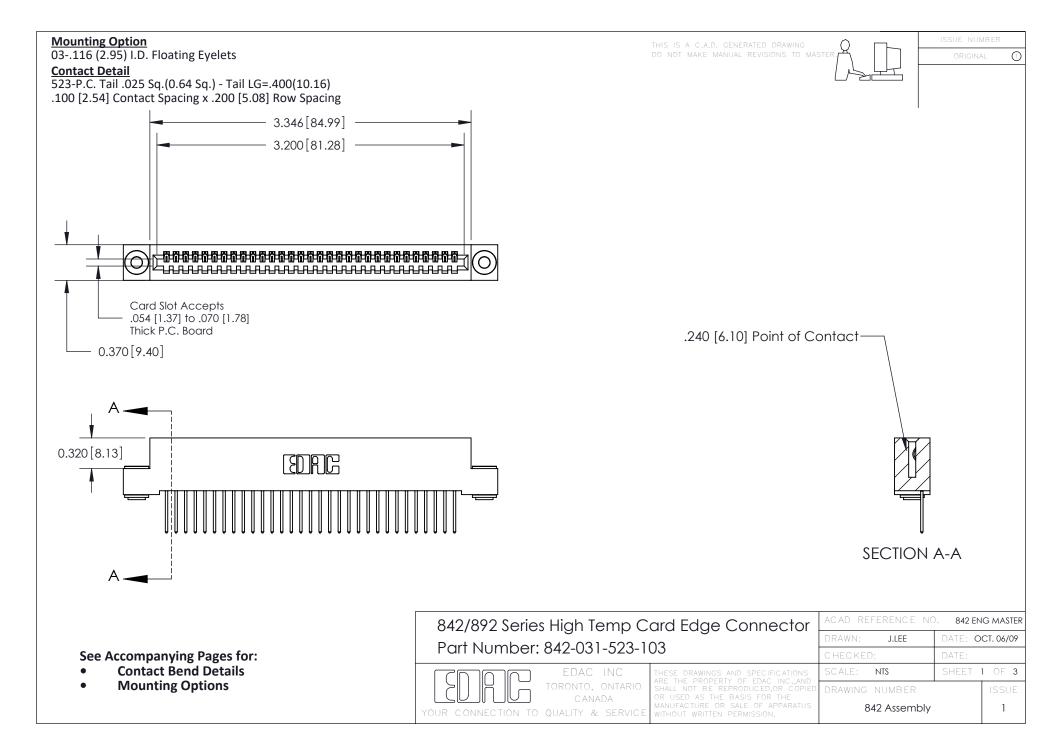

THIS IS A C.A.D. GENERATED DRAWING DO NOT MAKE MANUAL REVISIONS TO MASTER

ORIGINAL (1)



| 842/892 Series High Temp Card Edge Connector<br>Contact Bend Detail |                                                                                                 | ACAD REFERENCE NO. 842 ENG MASTER |             |                  |        |
|---------------------------------------------------------------------|-------------------------------------------------------------------------------------------------|-----------------------------------|-------------|------------------|--------|
|                                                                     |                                                                                                 | DRAWN:                            | J.LEE