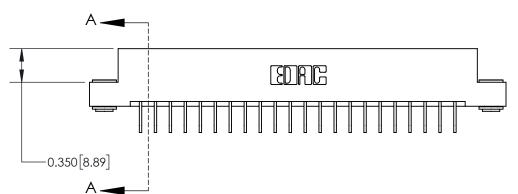

**Mounting Option** 

03-.116 (2.95) I.D. Floating Eyelets

## **Contact Detail**

558-90 Degree Bend (Code 541 Contacts)

.156 [3.96] Contact Spacing x .200 [5.08] Row Spacing





THIS IS A C.A.D. GENERATED DRAWING DO NOT MAKE MANUAL REVISIONS TO MASTER.



ISSUE NUMBER

ORIGINAL



**See Accompanying Page for:** 

**Contact Bend Details** 

| 837/887 Series High Temp Card Edge Connector |
|----------------------------------------------|
| Part Number: 837-044-558-203                 |

YOUR CONNECTION TO QUALITY & SERVICE

**EDAC INC** TORONTO, ONTARIO CANADA

THESE DRAWINGS AND SPECIFICATIONS ARE THE PROPERTY OF EDAC INC.,AND SHALL NOT BE REPRODUCED, OR COPIED OR USED AS THE BASIS FOR THE MANUFACTURE OR SALE OF APPARATUS WITHOUT WRITTEN PERMISSION.

| ACAD REFERENCE NO. 837 ENG MASTER |                  |  |  |
|-----------------------------------|------------------|--|--|
| DRAWN: J.LEE                      | DATE: OCT. 06/09 |  |  |
| CHECKED: