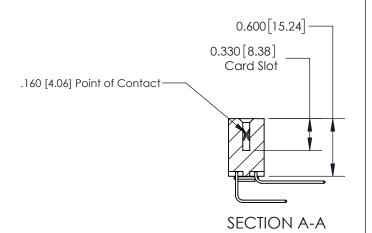

## **Contact Detail**

558-90 Degree Bend (Code 541 Contacts)

.156 [3.96] Contact Spacing x .200 [5.08] Row Spacing

THIS IS A C.A.D. GENERATED DRAWING DO NOT MAKE MANUAL REVISIONS TO MASTER.

ISSUE NUMBER

ORIGINAL