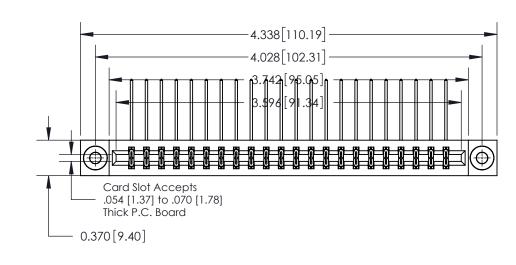

**See Accompanying Page for:** 

**Contact Bend Details** 

| 837/887 Series High Temp Card Edge Connector |
|----------------------------------------------|
| Part Number: 837-044-558-203                 |