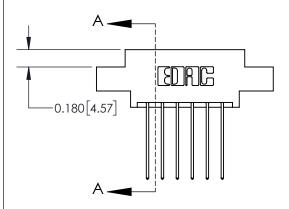

## **Contact Detail**

541-Wire Wrap .025 Sq.(0.64 Sq.) - Tail LG=.750(19.05) .156 [3.96] Contact Spacing x .200 [5.08] Row Spacing

**See Accompanying Page for:** 

**Contact Bend Details** 

THIS IS A C.A.D. GENERATED DRAWING DO NOT MAKE MANUAL REVISIONS TO MASTER.