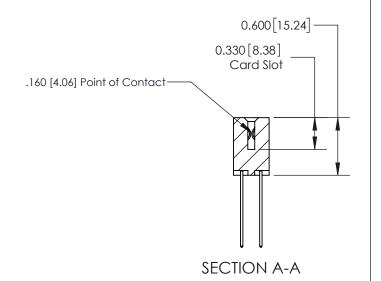

## **Contact Detail**

541-Wire Wrap .025 Sq.(0.64 Sq.) - Tail LG=.750(19.05) .156 [3.96] Contact Spacing x .200 [5.08] Row Spacing

**See Accompanying Page for:** 

**Contact Bend Details** 

THIS IS A C.A.D. GENERATED DRAWING DO NOT MAKE MANUAL REVISIONS TO MASTER.