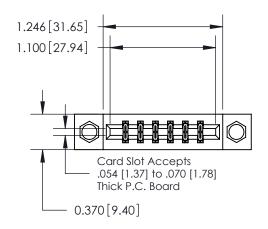

## **Mounting Option**

08-#4-40 Unified Threaded Inserts

## **Contact Detail**

541-Wire Wrap .025 Sq.(0.64 Sq.) - Tail LG=.750(19.05) .156 [3.96] Contact Spacing x .200 [5.08] Row Spacing

**See Accompanying Page for:** 

**Contact Bend Details** 

THIS IS A C.A.D. GENERATED DRAWING DO NOT MAKE MANUAL REVISIONS TO MASTER.