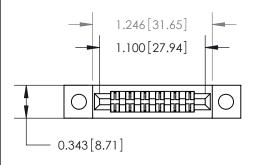

## **Mounting Option**

.128 (3.25) Dia. Mounting Holes

## **Contact Detail**

PC Tail .046x.013(1.17x0.33) - Tail LG=.358(9.09)

.156 [3.96] Contact Spacing x .200 [5.08] Row Spacing