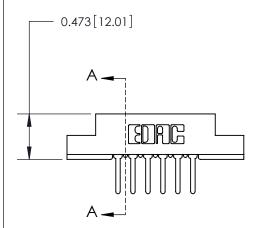

## **See Accompanying Page for:**

**Contact Bend Details** 

**SECTION A-A** 

.095 [2.41] Point of Contact (Measured from bottom of Card Slot) Card Slot Accepts .054 [1.37] to .070 [1.78] Thick P.C. Board