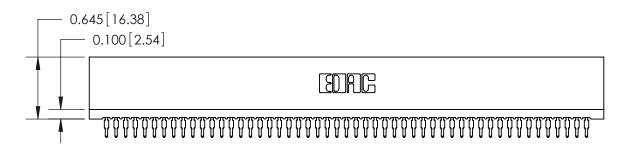

THIS IS A C.A.D. GENERATED DRAWING DO NOT MAKE MANUAL REVISIONS TO MASTER.

ISSUE NUMBER

ORIGINAL

Contact Information
520-P.C. Tail, Regular Point - Tail LG.=.190(4.83)
.100" (2.54mm) Contact Spacing x .200" (5.08mm) Row Spacing