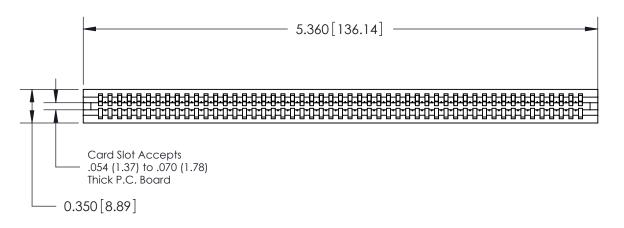

THIS IS A C.A.D. GENERATED DRAWING DO NOT MAKE MANUAL REVISIONS TO MASTER.

ISSUE NUMBER

ORIGINAL

Contact Information
520-P.C. Tail, Regular Point - Tail LG.=.190(4.83)
.100" (2.54mm) Contact Spacing x .200" (5.08mm) Row Spacing