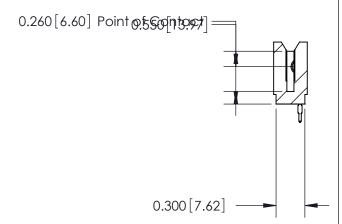

THIS IS A C.A.D. GENERATED DRAWING DO NOT MAKE MANUAL REVISIONS TO MASTER.

ISSUE NUMBER

ORIGINAL

Contact Information
520-P.C. Tail, Regular Point - Tail LG.=.190(4.83)
.100" (2.54mm) Contact Spacing x .200" (5.08mm) Row Spacing