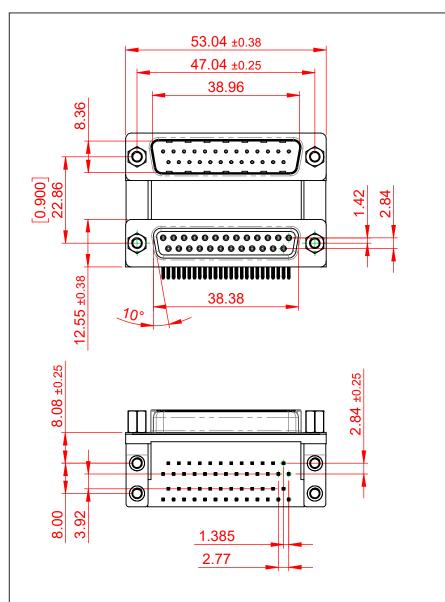

**ISSUE NUMBER** THIS IS A C.A.D. GENERATED DRAWING TOLERANCE UNLESS OTHERWISE SPECIFIED ORIGINAL (1)DO NOT MAKE MANUAL REVISIONS TO MASTER. .X ±0.25 .XX ±0.13 .XXX ±0.10 6.0 **3.18** ±0.38 6 İΤ TU 5.8 19.6 NOTES: MATERIAL: HOUSING: THERMOPLASTIC POLYESTER, UL94V-0, **BLACK IN COLOUR** SHELL: STEEL, NICKEL PLATED CONTACT: COPPER ALLOY, 15µ GOLD PLATING OPERATING TEMPERATURE: -55°C ~ 85°C **3A PER CONTACT** 

**CURRENT RATING:** CONTACT RESISTANCE:  $25m\Omega$  MAX. INSULATOR RESISTANCE: 5000MΩ min. DIELECTRIC WITHSTANDING VOLTAGE: 1000V AC rms

| 663 SERIES D-SUB CONNECTOR                                            |                                                                                                                                                                                                                | SW REFERENCE NO.: 663 ASSEMBLY |                    |       |
|-----------------------------------------------------------------------|----------------------------------------------------------------------------------------------------------------------------------------------------------------------------------------------------------------|--------------------------------|--------------------|-------|
|                                                                       |                                                                                                                                                                                                                | DRAWN: C.B                     | DATE: AUG. 01/2018 |       |
|                                                                       |                                                                                                                                                                                                                | CHECKED:                       | DATE:              |       |
| EDAC INC<br>TORONTO, ONTARIO<br>CANADA<br>ECTION TO QUALITY & SERVICE | THESE DRAWINGS AND SPECIFICATIONS<br>ARE THE PROPERTY OF EDAC INC.,AND<br>SHALL NOT BE REPRODUCED,OR COPIED<br>OR USED AS THE BASIS FOR THE<br>MANUFACTURE OR SALE OF APPARATUS<br>WITHOUT WRITTEN PERMISSION. | SCALE: (IN C.A.D. 1:1)         | SHEET 1 OF         | 1     |
|                                                                       |                                                                                                                                                                                                                | DRAWING NUMBER: 663-025-3      | 364-059            | ISSUE |
|                                                                       |                                                                                                                                                                                                                | PART NUMBER: 663-025-          | 364-059            | 1     |