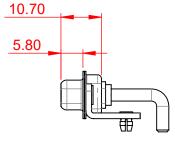

## NOTES:

MATERIAL: HOUSING: SHELL: CONTACT:

THERMOPLASTIC POLYESTER, UL94V-0 STEEL, TIN PLATED COPPER ALLOY, GOLD FLASH PLATED

OPERATING TEMPERATURE:

.X ±0.25 .XX ±0.13

.XXX ±0.05

POWER/CO-AX CONTACT RATING:30A (CURRENT)(IF PRESENT)SIGNAL CONTACT CURRENT RATING:5A PER CONTACTSIGNAL CONTACT RESISTANCE:10mΩ MAX.

INSULATOR RESISTANCE: DIELECTRIC WITHSTANDING VOLTAGE: 5000M $\Omega$  min.

-55°C ~ 125°C

1000V AC rms

|                 |                                      |                                                                                                                                                                                                                | SW REFERENCE NO.: 630 COMBO ASSEMBLY |                  |       |
|-----------------|--------------------------------------|----------------------------------------------------------------------------------------------------------------------------------------------------------------------------------------------------------------|--------------------------------------|------------------|-------|
|                 |                                      |                                                                                                                                                                                                                | DRAWN: C.B                           | DATE: JAN. 01/20 | 19    |
|                 |                                      |                                                                                                                                                                                                                | CHECKED:                             | DATE:            |       |
| YOUR CONNECTION | EDAC INC                             | THESE DRAWINGS AND SPECIFICATIONS<br>ARE THE PROPERTY OF EDAC INC.,AND<br>SHALL NOT BE REPRODUCED,OR COPIED<br>OR USED AS THE BASIS FOR THE<br>MANUFACTURE OR SALE OF APPARATUS<br>WITHOUT WRITTEN PERMISSION. | SCALE: (IN C.A.D. 1:1)               | SHEET 1 OF       | 2     |
|                 | TORONTO, ONTARIO<br>CANADA           |                                                                                                                                                                                                                | DRAWING NUMBER: 630-5W5-250-3TB      |                  | ISSUE |
|                 | YOUR CONNECTION TO QUALITY & SERVICE |                                                                                                                                                                                                                | PART NUMBER: 630-5W5-                | 250-3TB          | 1     |