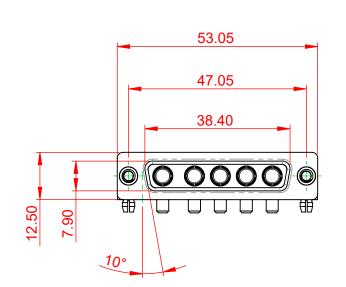

## NOTES:

MATERIAL: HOUSING: SHELL: CONTACT:

THERMOPLASTIC POLYESTER, UL94V-0 STEEL, TIN PLATED COPPER ALLOY, GOLD FLASH PLATED

OPERATING TEMPERATURE:

.X ±0.25 .XX ±0.13

.XXX ±0.05

POWER/CO-AX CONTACT RATING:30A (CURRENT)(IF PRESENT)SIGNAL CONTACT CURRENT RATING:5A PER CONTACTSIGNAL CONTACT RESISTANCE:10mΩ MAX.

INSULATOR RESISTANCE: DIELECTRIC WITHSTANDING VOLTAGE: 5000M $\Omega$  min.

-55°C ~ 125°C

1000V AC rms

|                 |                                      |                                                                                                                                                                                                                | SW REFERENCE NO.: 630 COMBO ASSEMBLY |                  |       |
|-----------------|--------------------------------------|----------------------------------------------------------------------------------------------------------------------------------------------------------------------------------------------------------------|--------------------------------------|------------------|-------|
|                 |                                      |                                                                                                                                                                                                                | DRAWN: C.B                           | DATE: JAN. 01/20 | 19    |
|                 |                                      |                                                                                                                                                                                                                | CHECKED:                             | DATE:            |       |
| YOUR CONNECTION | EDAC INC                             | THESE DRAWINGS AND SPECIFICATIONS<br>ARE THE PROPERTY OF EDAC INC.,AND<br>SHALL NOT BE REPRODUCED,OR COPIED<br>OR USED AS THE BASIS FOR THE<br>MANUFACTURE OR SALE OF APPARATUS<br>WITHOUT WRITTEN PERMISSION. | SCALE: (IN C.A.D. 1:1)               | SHEET 1 OF       | 2     |
|                 | TORONTO, ONTARIO<br>CANADA           |                                                                                                                                                                                                                | DRAWING NUMBER: 630-5W5-250-3TB      |                  | ISSUE |
|                 | YOUR CONNECTION TO QUALITY & SERVICE |                                                                                                                                                                                                                | PART NUMBER: 630-5W5-                | 250-3TB          | 1     |