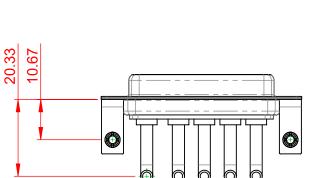

## NOTES:

MATERIAL: HOUSING: SHELL: CONTACT:

THERMOPLASTIC POLYESTER, UL94V-0 STEEL, TIN PLATED COPPER ALLOY, GOLD FLASH PLATED

OPERATING TEMPERATURE:

.X ±0.25 .XX ±0.13

.XXX ±0.05

POWER/CO-AX CONTACT RATING:30A (CURRENT)(IF PRESENT)SIGNAL CONTACT CURRENT RATING:5A PER CONTACTSIGNAL CONTACT RESISTANCE:10mΩ MAX.

INSULATOR RESISTANCE: DIELECTRIC WITHSTANDING VOLTAGE: 5000M $\Omega$  min.

-55°C ~ 125°C

1000V AC rms

|                 |                                      |                                                                                                                                                                                                                | SW REFERENCE NO.: 630 COMBO ASSEMBLY |                  |       |
|-----------------|--------------------------------------|----------------------------------------------------------------------------------------------------------------------------------------------------------------------------------------------------------------|--------------------------------------|------------------|-------|
|                 |                                      |                                                                                                                                                                                                                | DRAWN: C.B                           | DATE: JAN. 01/20 | 19    |
|                 |                                      |                                                                                                                                                                                                                | CHECKED:                             | DATE:            |       |
| YOUR CONNECTION | EDAC INC                             | THESE DRAWINGS AND SPECIFICATIONS<br>ARE THE PROPERTY OF EDAC INC.,AND<br>SHALL NOT BE REPRODUCED,OR COPIED<br>OR USED AS THE BASIS FOR THE<br>MANUFACTURE OR SALE OF APPARATUS<br>WITHOUT WRITTEN PERMISSION. | SCALE: (IN C.A.D. 1:1)               | SHEET 1 OF       | 2     |
|                 | TORONTO, ONTARIO<br>CANADA           |                                                                                                                                                                                                                | DRAWING NUMBER: 630-5W5-250-3TB      |                  | ISSUE |
|                 | YOUR CONNECTION TO QUALITY & SERVICE |                                                                                                                                                                                                                | PART NUMBER: 630-5W5-                | 250-3TB          | 1     |