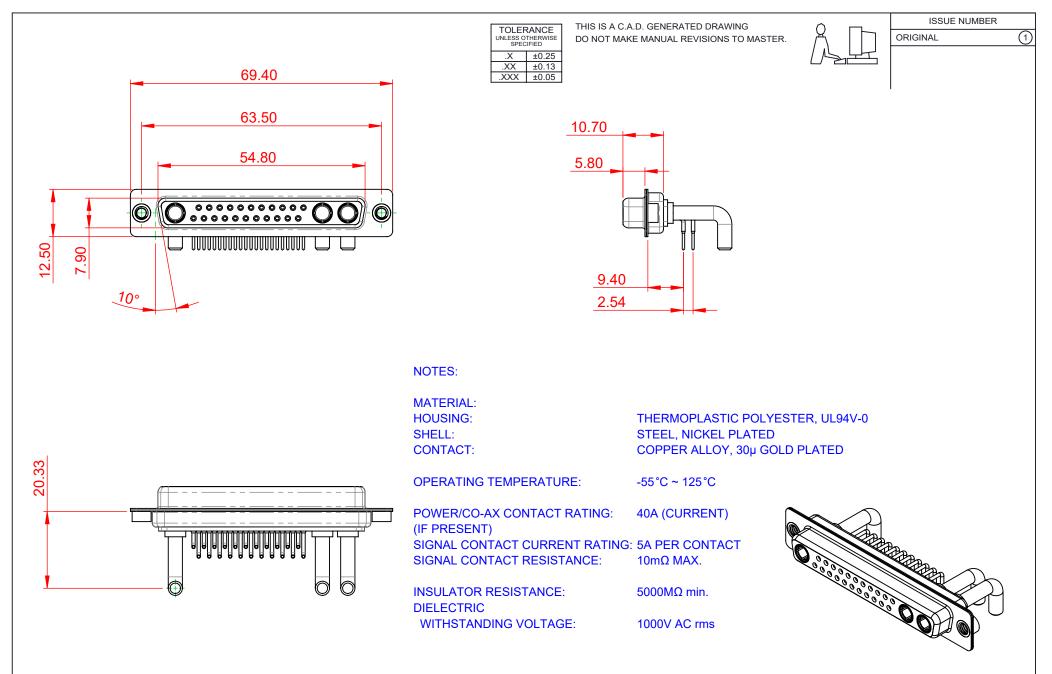

|                                        | COMBINATION D-SUB                                                                                                                                                                                              |                                 |            | SW REFERENCE NO.: 630 COMBO ASSEMBLY |    |  |
|----------------------------------------|----------------------------------------------------------------------------------------------------------------------------------------------------------------------------------------------------------------|---------------------------------|------------|--------------------------------------|----|--|
|                                        |