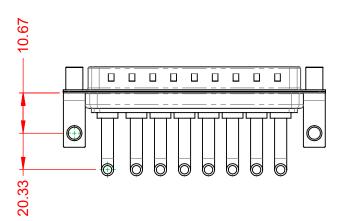

1000V AC rms

|                                       |                                      | SW REFERENCE NO.: 629 COMBO ASSEMBLY                                                                                                  |                                 |                  |       |
|---------------------------------------|--------------------------------------|---------------------------------------------------------------------------------------------------------------------------------------|---------------------------------|------------------|-------|
|                                       | COMBINATION D-SUB                    |                                                                                                                                       | DRAWN: C.B                      | DATE: JAN. 01/20 | 19    |
|                                       |                                      |                                                                                                                                       | CHECKED:                        | DATE:            |       |
| то                                    | EDAC INC                             | THESE DRAWINGS AND SPECIFICATIONS<br>ARE THE PROPERTY OF EDAC INCAND                                                                  | SCALE: (IN C.A.D. 1:1)          | SHEET 1 OF       | 2     |
| TO<br>IVES<br>NCY.<br>YOUR CONNECTION | TORONTO, ONTARIO<br>CANADA           | SHALL NOT BE REPRODUCED, OR COPIED<br>OR USED AS THE BASIS FOR THE<br>MANUFACTURE OR SALE OF APPARATUS<br>WITHOUT WRITTEN PERMISSION. | DRAWING NUMBER: 629-8W8-650-3TE |                  | ISSUE |
|                                       | YOUR CONNECTION TO QUALITY & SERVICE |                                                                                                                                       | PART NUMBER: 629-8W8            | -650-3TE         | 1     |