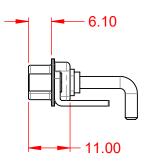

1000V AC rms

|                                       |                                      | SW REFERENCE NO.: 629 COMBO ASSEMBLY                                                                                                  |                                 |                  |       |
|---------------------------------------|--------------------------------------|---------------------------------------------------------------------------------------------------------------------------------------|---------------------------------|------------------|-------|
|                                       | COMBINATION D-SUB                    |                                                                                                                                       | DRAWN: C.B                      | DATE: JAN. 01/20 | 19    |
|                                       |                                      |                                                                                                                                       | CHECKED:                        | DATE:            |       |
| то                                    | EDAC INC                             | THESE DRAWINGS AND SPECIFICATIONS<br>ARE THE PROPERTY OF EDAC INCAND                                                                  | SCALE: (IN C.A.D. 1:1)          | SHEET 1 OF       | 2     |
| TO<br>IVES<br>NCY.<br>YOUR CONNECTION | TORONTO, ONTARIO<br>CANADA           | SHALL NOT BE REPRODUCED, OR COPIED<br>OR USED AS THE BASIS FOR THE<br>MANUFACTURE OR SALE OF APPARATUS<br>WITHOUT WRITTEN PERMISSION. | DRAWING NUMBER: 629-8W8-650-3TE |                  | ISSUE |
|                                       | YOUR CONNECTION TO QUALITY & SERVICE |                                                                                                                                       | PART NUMBER: 629-8W8            | -650-3TE         | 1     |