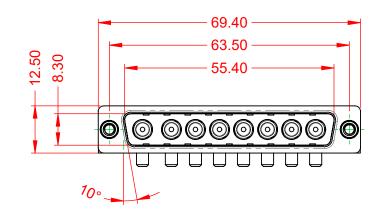

1000V AC rms

|                                       |                                      | SW REFERENCE NO.: 629 COMBO ASSEMBLY                                                                                                  |                                 |                  |       |
|---------------------------------------|--------------------------------------|---------------------------------------------------------------------------------------------------------------------------------------|---------------------------------|------------------|-------|
|                                       | COMBINATION D-SUB                    |                                                                                                                                       | DRAWN: C.B                      | DATE: JAN. 01/20 | 19    |
|                                       |                                      |                                                                                                                                       | CHECKED:                        | DATE:            |       |
| то                                    | EDAC INC                             | THESE DRAWINGS AND SPECIFICATIONS<br>ARE THE PROPERTY OF EDAC INCAND                                                                  | SCALE: (IN C.A.D. 1:1)          | SHEET 1 OF       | 2     |
| TO<br>IVES<br>NCY.<br>YOUR CONNECTION | TORONTO, ONTARIO<br>CANADA           | SHALL NOT BE REPRODUCED, OR COPIED<br>OR USED AS THE BASIS FOR THE<br>MANUFACTURE OR SALE OF APPARATUS<br>WITHOUT WRITTEN PERMISSION. | DRAWING NUMBER: 629-8W8-650-3TE |                  | ISSUE |
|                                       | YOUR CONNECTION TO QUALITY & SERVICE |                                                                                                                                       | PART NUMBER: 629-8W8            | -650-3TE         | 1     |