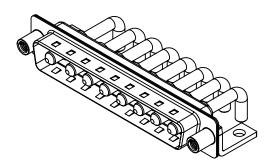

1000V AC rms

|                                       |                                      | SW REFERENCE NO.: 629 COMBO ASSEMBLY                                                                                                  |                                 |                  |       |
|---------------------------------------|--------------------------------------|---------------------------------------------------------------------------------------------------------------------------------------|---------------------------------|------------------|-------|
|                                       | COMBINATION D-SUB                    |                                                                                                                                       | DRAWN: C.B                      | DATE: JAN. 01/20 | 19    |
|                                       |                                      |                                                                                                                                       | CHECKED:                        | DATE:            |       |
| то                                    | EDAC INC                             | THESE DRAWINGS AND SPECIFICATIONS<br>ARE THE PROPERTY OF EDAC INCAND                                                                  | SCALE: (IN C.A.D. 1:1)          | SHEET 1 OF       | 2     |
| TO<br>IVES<br>NCY.<br>YOUR CONNECTION | TORONTO, ONTARIO<br>CANADA           | SHALL NOT BE REPRODUCED, OR COPIED<br>OR USED AS THE BASIS FOR THE<br>MANUFACTURE OR SALE OF APPARATUS<br>WITHOUT WRITTEN PERMISSION. | DRAWING NUMBER: 629-8W8-650-3TE |                  | ISSUE |
|                                       | YOUR CONNECTION TO QUALITY & SERVICE |                                                                                                                                       | PART NUMBER: 629-8W8            | -650-3TE         | 1     |