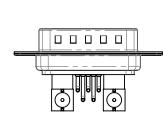

INSULATOR RESISTANCE: DIELECTRIC WITHSTANDING VOLTAGE: 5000MΩ min.

-55°C ~ 125°C

1000V AC rms

|                                       |                                                                                                                                       |                          | SW REFERENCE NO.: 629 COMBO ASSEMBLY |       |  |
|---------------------------------------|---------------------------------------------------------------------------------------------------------------------------------------|--------------------------|--------------------------------------|-------|--|
| COMBINATION                           | DRAWN: C.B                                                                                                                            | DATE: JAN. 01/20         | 19                                   |       |  |
|                                       |                                                                                                                                       | CHECKED:                 | DATE:                                |       |  |
| EDAC INC                              | THESE DRAWINGS AND SPECIFICATIONS<br>ARE THE PROPERTY OF EDAC INC.,AND                                                                | SCALE: (IN C.A.D. 1:1)   | SHEET 1 OF                           | 2     |  |
| EDACINC<br>TORONTO, ONTARIO<br>CANADA | SHALL NOT BE REPRODUCED, OR COPIED<br>OR USED AS THE BASIS FOR THE<br>MANUFACTURE OR SALE OF APPARATUS<br>WITHOUT WRITTEN PERMISSION. | DRAWING NUMBER: 629-7W2- | -240-7T1                             | ISSUE |  |
| YOUR CONNECTION TO QUALITY & SERVICE  |                                                                                                                                       | PART NUMBER: 629-7W2-    | -240-7T1                             | 1     |  |