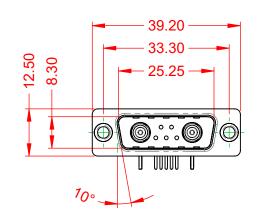

INSULATOR RESISTANCE: DIELECTRIC WITHSTANDING VOLTAGE: 5000MΩ min.

-55°C ~ 125°C

1000V AC rms

|                                       |                                                                                                                                       |                          | SW REFERENCE NO.: 629 COMBO ASSEMBLY |       |  |
|---------------------------------------|---------------------------------------------------------------------------------------------------------------------------------------|--------------------------|--------------------------------------|-------|--|
| COMBINATION                           | DRAWN: C.B                                                                                                                            | DATE: JAN. 01/20         | 19                                   |       |  |
|                                       |                                                                                                                                       | CHECKED:                 | DATE:                                |       |  |
| EDAC INC                              | THESE DRAWINGS AND SPECIFICATIONS<br>ARE THE PROPERTY OF EDAC INC.,AND                                                                | SCALE: (IN C.A.D. 1:1)   | SHEET 1 OF                           | 2     |  |
| EDACINC<br>TORONTO, ONTARIO<br>CANADA | SHALL NOT BE REPRODUCED, OR COPIED<br>OR USED AS THE BASIS FOR THE<br>MANUFACTURE OR SALE OF APPARATUS<br>WITHOUT WRITTEN PERMISSION. | DRAWING NUMBER: 629-7W2- | -240-7T1                             | ISSUE |  |
| YOUR CONNECTION TO QUALITY & SERVICE  |                                                                                                                                       | PART NUMBER: 629-7W2-    | -240-7T1                             | 1     |  |