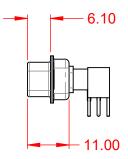

INSULATOR RESISTANCE: DIELECTRIC WITHSTANDING VOLTAGE: 5000MΩ min.

-55°C ~ 125°C

1000V AC rms

|                                       |                                                                                                                                       |                          | SW REFERENCE NO.: 629 COMBO ASSEMBLY |       |  |
|---------------------------------------|---------------------------------------------------------------------------------------------------------------------------------------|--------------------------|--------------------------------------|-------|--|
| COMBINATION                           | DRAWN: C.B                                                                                                                            | DATE: JAN. 01/20         | 19                                   |       |  |
|                                       |                                                                                                                                       | CHECKED:                 | DATE:                                |       |  |
| EDAC INC                              | THESE DRAWINGS AND SPECIFICATIONS<br>ARE THE PROPERTY OF EDAC INC.,AND                                                                | SCALE: (IN C.A.D. 1:1)   | SHEET 1 OF                           | 2     |  |
| EDACINC<br>TORONTO, ONTARIO<br>CANADA | SHALL NOT BE REPRODUCED, OR COPIED<br>OR USED AS THE BASIS FOR THE<br>MANUFACTURE OR SALE OF APPARATUS<br>WITHOUT WRITTEN PERMISSION. | DRAWING NUMBER: 629-7W2- | -240-7T1                             | ISSUE |  |
| YOUR CONNECTION TO QUALITY & SERVICE  |                                                                                                                                       | PART NUMBER: 629-7W2-    | -240-7T1                             | 1     |  |