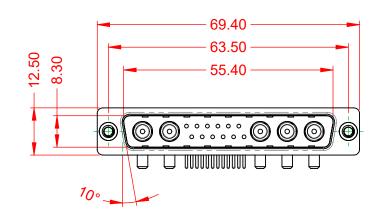

**OPERATING TEMPERATURE:** 

20A (CURRENT)

-55°C ~ 125°C

1000V AC rms

|  | COMBINATION D-SUB                                                              |                                                                                                                                                                                                                | SW REFERENCE NO.: 629 COMBO ASSEMBLY |                               |       |
|--|--------------------------------------------------------------------------------|----------------------------------------------------------------------------------------------------------------------------------------------------------------------------------------------------------------|--------------------------------------|-------------------------------|-------|
|  |                                                                                |                                                                                                                                                                                                                | DRAWN: C.B                           | DATE: JAN. 01/20 <sup>-</sup> | 19    |
|  |                                                                                |                                                                                                                                                                                                                | CHECKED:                             | DATE:                         |       |
|  | EDAC INC<br>TORONTO, ONTARIO<br>CANADA<br>YOUR CONNECTION TO QUALITY & SERVICE | THESE DRAWINGS AND SPECIFICATIONS<br>ARE THE PROPERTY OF EDAC INC.,AND<br>SHALL NOT BE REPRODUCED,OR COPIED<br>OR USED AS THE BASIS FOR THE<br>MANUFACTURE OR SALE OF APPARATUS<br>WITHOUT WRITTEN PERMISSION. | SCALE: (IN C.A.D. 1:1)               | SHEET 1 OF                    | 2     |
|  |                                                                                |                                                                                                                                                                                                                | DRAWING NUMBER: 629-17W5640-2T2      |                               | ISSUE |
|  |                                                                                |                                                                                                                                                                                                                | PART NUMBER: 629-17W                 | 5640-2T2                      | 1     |