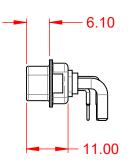

THIS IS A C.A.D. GENERATED DRAWING DO NOT MAKE MANUAL REVISIONS TO MASTER.



**ISSUE NUMBER** ORIGINAL

(1)





NOTES:

MATERIAL: HOUSING: SHELL: CONTACT:

THERMOPLASTIC POLYESTER, UL94V-0 STEEL, TIN PLATED COPPER ALLOY, 30µ" GOLD PLATED



POWER/CO-AX CONTACT RATING: (IF PRESENT) SIGNAL CONTACT CURRENT RATING: 5A PER CONTACT SIGNAL CONTACT RESISTANCE:  $10m\Omega$  MAX. 5000MΩ min. **INSULATOR RESISTANCE:** DIELECTRIC

WITHSTANDING VOLTAGE:

**OPERATING TEMPERATURE:** 

20A (CURRENT)

-55°C ~ 125°C

1000V AC rms



|  | COMBINATION D-SUB                                                              |                                                                                                                                                                                                                | SW REFERENCE NO.: 629 COMBO ASSEMBLY |                               |       |
|--|----------