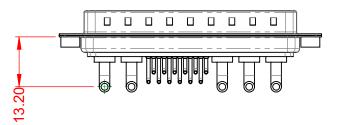

THIS IS A C.A.D. GENERATED DRAWING DO NOT MAKE MANUAL REVISIONS TO MASTER.



**ISSUE NUMBER** ORIGINAL

(1)





NOTES:

MATERIAL: HOUSING: SHELL: CONTACT:

THERMOPLASTIC POLYESTER, UL94V-0 STEEL, TIN PLATED COPPER ALLOY, 30µ" GOLD PLATED



POWER/CO-AX CONTACT RATING: (IF PRESENT) SIGNAL CONTACT CURRENT RATING: 5A PER CONTACT SIGNAL CONTACT RESISTANCE:  $10m\Omega$  MAX. 5000MΩ min. **INSULATOR RESISTANCE:** DIELECTRIC

WITHSTANDING VOLTAGE:

**OPERATING TEMPERATURE:** 

20A (CURRENT)

-55°C ~ 125°C

1000V AC rms



|  | COMBINATION D-SUB                                                              |                                                                                                                                                                                                                | SW REFERENCE NO.: 629 COMBO ASSEMBLY |                               |       |
|--|--------------------------------------------------------------------------------|----------------------------------------------------------