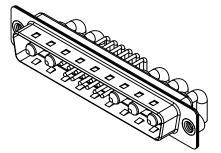

**OPERATING TEMPERATURE:** 

20A (CURRENT)

-55°C ~ 125°C

1000V AC rms

|  | COMBINATION D-SUB                                                              |                                                                                                                                                                                                                | SW REFERENCE NO.: 629 COMBO ASSEMBLY |                               |       |
|--|--------------------------------------------------------------------------------|----------------------------------------------------------------------------------------------------------------------------------------------------------------------------------------------------------------|--------------------------------------|-------------------------------|-------|
|  |                                                                                |                                                                                                                                                                                                                | DRAWN: C.B                           | DATE: JAN. 01/20 <sup>-</sup> | 19    |
|  |                                                                                |                                                                                                                                                                                                                | CHECKED:                             | DATE:                         |       |
|  | EDAC INC<br>TORONTO, ONTARIO<br>CANADA<br>YOUR CONNECTION TO QUALITY & SERVICE | THESE DRAWINGS AND SPECIFICATIONS<br>ARE THE PROPERTY OF EDAC INC.,AND<br>SHALL NOT BE REPRODUCED,OR COPIED<br>OR USED AS THE BASIS FOR THE<br>MANUFACTURE OR SALE OF APPARATUS<br>WITHOUT WRITTEN PERMISSION. | SCALE: (IN C.A.D. 1:1)               | SHEET 1 OF                    | 2     |
|  |                                                                                |                                                                                                                                                                                                                | DRAWING NUMBER: 629-17W5640-2T2      |                               | ISSUE |
|  |                                                                                |                                                                                                                                                                                                                | PART NUMBER: 629-17W                 | 5640-2T2                      | 1     |