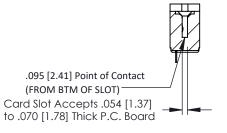

Mounting Option
In-Line Card Guides

**Contact Detail** 

90 Degree Bend (Code 545 Contacts) .156 [3.96] Contact Spacing x .200 [5.08] Row Spacing THIS IS A C.A.D. GENERATED DRAWING DO NOT MAKE MANUAL REVISIONS TO MA