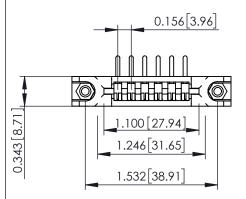

Mounting Option
In-Line Card Guides

**Contact Detail** 

90 Degree Bend (Code 545 Contacts) .156 [3.96] Contact Spacing x .200 [5.08] Row Spacing THIS IS A C.A.D. GENERATED DRAWING DO NOT MAKE MANUAL REVISIONS TO MA