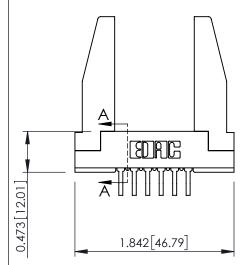

## **See Accompanying Pages for:**

- Contact Bend Details
- Mounting Options

SECTION A-A

307 ENG MASTER

DATE: AUG. 11/09

SHEET 1 OF 3

J.LEE

307 Assembly