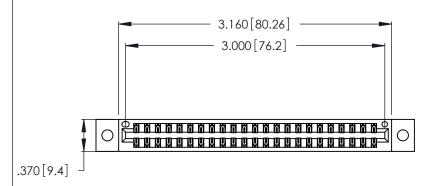

Card Slot Accepts .054 [1.37] to .070 [1.78] Thick P.C. Board .330 [8.38] Card Slot .160 [4.07] Point of Contact

- INSULATOR MATERIAL: THERMOPLASTIC POLYESTER, UL 94V-0 CONTACT MATERIAL; COPPER, NICKEL, TIN ALLOY CA-725
- CONTACT PLATING: GOLD ON THE MATING AREA, TIN-LEAD ON THE CONTACT TAILS, NICKEL UNDERPLATE

346/396 SERIES CARD EDGE CONNECTOR PART NUMBER: 346-046-521-202

**EDAC INC** TORONTO, ONTARIO CANADA

THESE DRAWINGS AND SPECIFICATIONS ARE THE PROPERTY OF EDAC INC.,AND SHALL NOT BE REPRODUCED, OR COPIED OR USED AS THE BASIS FOR THE MANUFACTURE OR SALE OF APPARATUS WITHOUT WRITTEN PERMISSION.