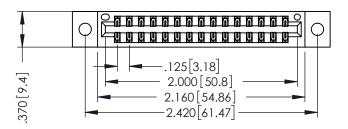

THIS IS A C.A.D. GENERATED DRAWING DO NOT MAKE MANUAL REVISIONS TO MASTER.

ISSUE NUMBER

ORIGINAL

1

INSULATOR MATERIAL: THERMOPLASTIC POLYESTER, UL 94V-0 CONTACT MATERIAL; COPPER, NICKEL, TIN ALLOY CA-725 CONTACT PLATING: GOLD ON THE MATING AREA, TIN-LEAD ON THE CONTACT TAILS, NICKEL UNDERPLATE

346/396 SERIES CARD EDGE CONNECTOR PART NUMBER: 346-030-522-802

YOUR CONNECTION TO QUALITY & SERVICE

**EDAC INC** TORONTO, ONTARIO CANADA

THESE DRAWINGS AND SPECIFICATIONS ARE THE PROPERTY OF EDAC INC.,AND SHALL NOT BE REPRODUCED, OR COPIED OR USED AS THE BASIS FOR THE MANUFACTURE OR SALE OF APPARATUS WITHOUT WRITTEN PERMISSION.

| ACAD REFERENCE NO. | 346-ENG-MASTER   |
|--------------------|------------------|
| DRAWN: J.LEE       | DATE: APR. 22/09 |
| CHECKED:           | DATE:            |
| SCALE: 1:1         | SHEET 1 OF 2     |
| DRAWING NUMBER     | ISSUE            |