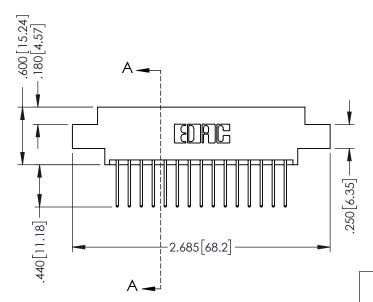

346-ENG-MASTER

| .330[8.38] Slot Depth<br>.160[4.06] Point of Contact |  |
|------------------------------------------------------|--|
| 1                                                    |  |

**SECTION A-A** 

## **Contact Code 555**

## **Contact Code 556**

INSULATOR MATERIAL: THERMOPLASTIC POLYESTER, UL 94V-0 CONTACT MATERIAL; COPPER, NICKEL, TIN ALLOY CA-725 CONTACT PLATING: GOLD ON THE MATING AREA, TIN-LEAD

ON THE CONTACT TAILS, NICKEL UNDERPLATE

## 346/396 SERIES CARD EDGE CONNECTOR CONTACT CODE 555,556,558,559,560 DIMENSIONS

YOUR CONNECTION TO QUALITY & SERVICE

**EDAC INC** TORONTO, ONTARIO CANADA

THESE DRAWINGS AND SPECIFICATIONS ARE THE PROPERTY OF EDAC INC.,AND SHALL NOT BE REPRODUCED, OR COPIED OR USED AS THE BASIS FOR THE MANUFACTURE OR SALE OF APPARATUS WITHOUT WRITTEN PERMISSION.

|   | ACAD REFERENCE NO. | 346-ENG-MASTER   |
|---|--------------------|------------------|
|   | DRAWN: J.LEE       | DATE: APR. 22/09 |
| • | CHECKED:           | DATE:            |
|   | SCALE: 1:1         | SHEET 2 OF 2     |
|   | DRAWING NUMBER     | ISSUE            |
|   | 346-ENG-MASTER     | 1                |