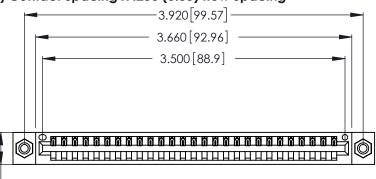

ISSUE NUMBER ORIGINAL (1)

Card Slot Accepts .054 [1.37] to .070 [1.78] Thick P.C. Board .330 [8.38] Card Slot .160 [4.07] Point of Contact

346/396 SERIES CARD EDGE CONNECTOR PART NUMBER: 346-027-522-608