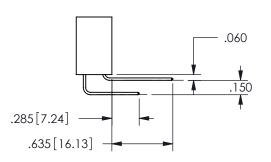

ORIGINAL 1

ISSUE NUMBER

**Contact Code 558** 

Contact Code 559

Contact Code 560

- INSULATOR MATERIAL: THERMOPLASTIC POLYESTER, UL 94V-0 DAP MATERIAL AVAILABLE UPON REQUEST

CONTACT MATERIAL; COPPER ALLOY CONTACT PLATING: GOLD ON THE MATING AREA, TIN PLATING ON THE CONTACT TAILS, NICKEL UNDERPLATE