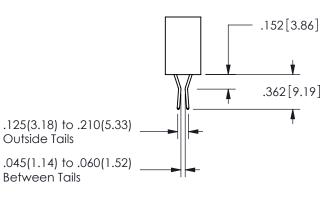

ORIGINAL 1

ISSUE NUMBER

**Contact Code 558** 

Contact Code 559

Contact Code 560

- INSULATOR MATERIAL: THERMOPLASTIC POLYESTER, UL 94V-0 DAP MATERIAL AVAILABLE UPON REQUEST

CONTACT MATERIAL; COPPER ALLOY CONTACT PLATING: GOLD ON THE MATING AREA, TIN PLATING ON THE CONTACT TAILS, NICKEL UNDERPLATE