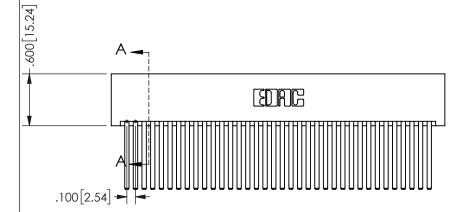

ISSUE NUMBER ORIGINAL

1

**Contact Code 558** 

Contact Code 559

Contact Code 560

INSULATOR MATERIAL: THERMOPLASTIC POLYESTER, UL 94V-0 DAP MATERIAL AVAILABLE UPON REQUEST

CONTACT MATERIAL; COPPER ALLOY

CONTACT PLATING: GOLD ON THE MATING AREA, TIN PLATING ON THE CONTACT TAILS, NICKEL UNDERPLATE

## 345/395 SERIES CARD EDGE CONNECTOR CONTACT CODE 555,556,558,559,560 DIMENSIONS

YOUR CONNECTION TO QUALITY & SERVICE

**EDAC INC** TORONTO, ONTARIO CANADA

THESE DRAWINGS AND SPECIFICATIONS ARE THE PROPERTY OF EDAC INC.,AND SHALL NOT BE REPRODUCED, OR COPIED OR USED AS THE BASIS FOR THE MANUFACTURE OR SALE OF APPARATUS WITHOUT WRITTEN PERMISSION.