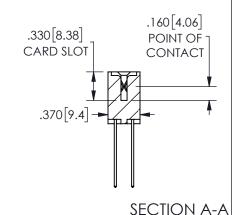

ISSUE NUMBER ORIGINAL

1

**Contact Code 558** 

Contact Code 559

Contact Code 560

INSULATOR MATERIAL: THERMOPLASTIC POLYESTER, UL 94V-0 DAP MATERIAL AVAILABLE UPON REQUEST

CONTACT MATERIAL; COPPER ALLOY

CONTACT PLATING: GOLD ON THE MATING AREA, TIN PLATING ON THE CONTACT TAILS, NICKEL UNDERPLATE

## 345/395 SERIES CARD EDGE CONNECTOR CONTACT CODE 555,556,558,559,560 DIMENSIONS

YOUR CONNECTION TO QUALITY & SERVICE

**EDAC INC** TORONTO, ONTARIO CANADA

THESE DRAWINGS AND SPECIFICATIONS ARE THE PROPERTY OF EDAC INC.,AND SHALL NOT BE REPRODUCED, OR COPIED OR USED AS THE BASIS FOR THE MANUFACTURE OR SALE OF APPARATUS WITHOUT WRITTEN PERMISSION.