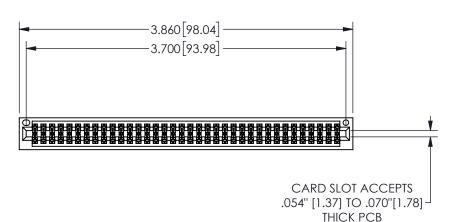

THIS IS A C.A.D. GENERATED DRAWING DO NOT MAKE MANUAL REVISIONS TO MASTER.

ISSUE NUMBER

ORIGINAL

<u>Contact Dimensions:</u> 544-Wire Wrap .050x.025(1.27x0.64) - Tail LG=.750(19.05)

.100 (2.54) Contact Spacing x .200 (5.08) Row Spacing

345/395 SERIES CARD EDGE CONNECTOR PART NUMBER: 345-072-544-201

YOUR CONNECTION TO QUALITY & SERVICE

**EDAC INC** TORONTO, ONTARIO CANADA

THESE DRAWINGS AND SPECIFICATIONS ARE THE PROPERTY OF EDAC INC.,AND SHALL NOT BE REPRODUCED, OR COPIED OR USED AS THE BASIS FOR THE MANUFACTURE OR SALE OF APPARATUS WITHOUT WRITTEN PERMISSION.