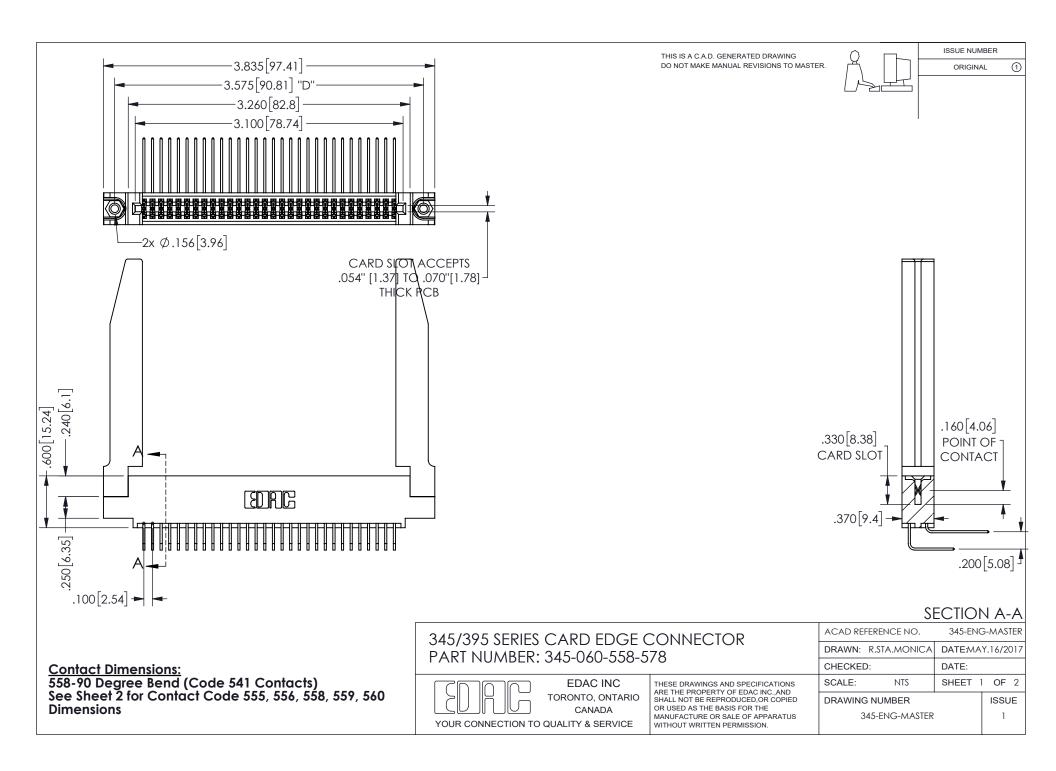

ISSUE NUMBER ORIGINAL

1

**Contact Code 558** 

Contact Code 559

Contact Code 560

INSULATOR MATERIAL: THERMOPLASTIC POLYESTER, UL 94V-0 DAP MATERIAL AVAILABLE UPON REQUEST

CONTACT MATERIAL; COPPER ALLOY

CONTACT PLATING: GOLD ON THE MATING AREA, TIN PLATING ON THE CONTACT TAILS, NICKEL UNDERPLATE

## 345/395 SERIES CARD EDGE CONNECTOR CONTACT CODE 555,556,558,559,560 DIMENSIONS

YOUR CONNECTION TO QUALITY & SERVICE

**EDAC INC** TORONTO, ONTARIO CANADA

THESE DRAWINGS AND SPECIFICATIONS ARE THE PROPERTY OF EDAC INC.,AND SHALL NOT BE REPRODUCED, OR COPIED OR USED AS THE BASIS FOR THE MANUFACTURE OR SALE OF APPARATUS WITHOUT WRITTEN PERMISSION.

| ACAD REFERENCE NO.  | 345-ENG-MASTER   |
|---------------------|------------------|
| DRAWN: R.STA.MONICA | DATE:MAY.16/2017 |
| CHECKED:            | DATE:            |
| SCALE: 1:1          | SHEET 2 OF 2     |
| DRAWING NUMBER      | ISSUE            |
| 345-ENG-MASTER      | 1                |