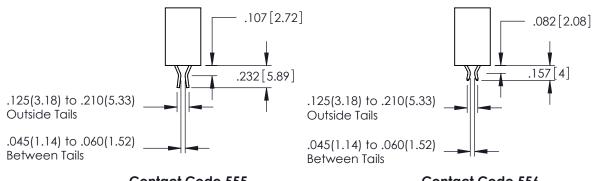

**Contact Code 555** 

**Contact Code 556** 

.152[3.86] .362 [9.19] .125(3.18) to .210(5.33) Outside Tails .045(1.14) to .060(1.52) Between Tails

**Contact Code 558** 

Contact Code 559

**Contact Code 560** 