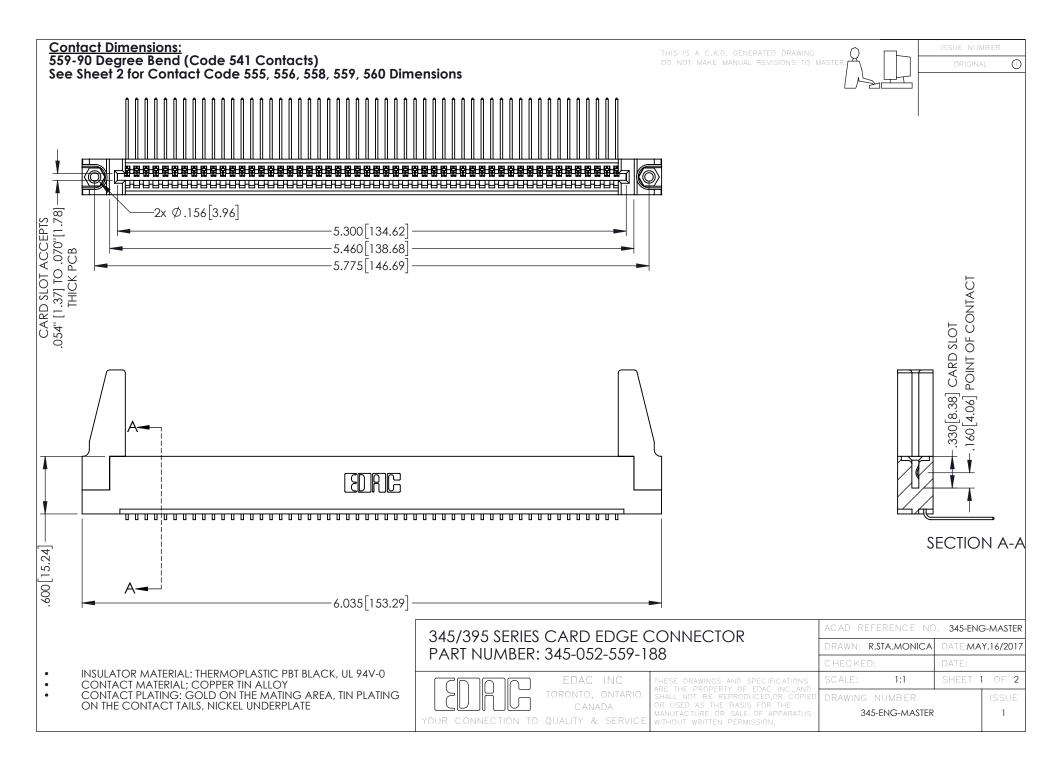

**Contact Code 555** 

**Contact Code 556** 



.152[3.86] .362 [9.19] .125(3.18) to .210(5.33) Outside Tails .045(1.14) to .060(1.52) Between Tails

**Contact Code 558** 

Contact Code 559

**Contact Code 560** 

- INSULATOR MATERIAL: THERMOPLASTIC POLYESTER, UL 94V-0 DAP MATERIAL AVAILABLE UPON REQUEST

CONTACT MATERIAL; COPPER ALLOY CONTACT PLATING: GOLD ON THE MATING AREA, TIN PLATING ON THE CONTACT TAILS, NICKEL UNDERPLATE

345/395 SERIES CARD EDGE CONNECTOR CONTACT CODE 555,556,558,559,560 DIMENSIONS

.060

.150

YOUR CONNECTION TO QUALITY & SERVICE

|    | ACAD REFERENCE NO   | . 345-ENG-MASTER |
|----|---------------------|------------------|
| 5  | DRAWN: R.STA.MONICA | DATE:MAY.16/2017 |
|    | CHECKED:            | DATE:            |
| ,  | SCALE: 1:1          | SHEET 2 OF