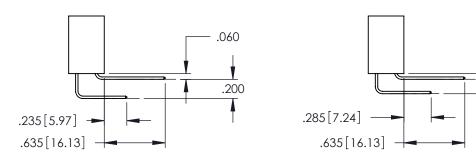

**Contact Code 555** 

**Contact Code 556** 

.152[3.86] .362 [9.19] .125(3.18) to .210(5.33) Outside Tails .045(1.14) to .060(1.52) Between Tails

**Contact Code 558** 

Contact Code 559

**Contact Code 560** 