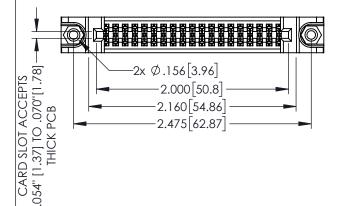

ISSUE NUMBER

.160[4.06] POINT OF CONTACT

50 [3.81]

.330[8.38] CARD SLOT

ORIGINAL

1

INSULATOR MATERIAL: THERMOPLASTIC PBT BLACK, UL 94V-0

 CONTACT MATERIAL; COPPER TIN ALLOY
 CONTACT PLATING; GOLD ON THE MATING AREA, TIN PLATING ON THE CONTACT TAILS, NICKEL UNDERPLATE

| 345/395 SERIES CARD EDGE CONNECTOR |
|------------------------------------|
| PART NUMBER: 345-038-523-288       |

TORONTO, ONTARIO CANADA

YOUR CONNECTION TO QUALITY & SERVICE

| THESE DRAWINGS AND SPECIFICATIONS ARE THE PROPERTY OF EDAC INCAND |
|-------------------------------------------------------------------|
| SHALL NOT BE REPRODUCED,OR COPIED                                 |
| OR USED AS THE BASIS FOR THE                                      |
| MANUFACTURE OR SALE OF APPARATUS WITHOUT WRITTEN PERMISSION.      |
| WITHOUT WITHEIN I ERWISSION.                                      |

| ACAD REFERENCE NO   | . 345-ENG-MASTER |
|---------------------|------------------|
| DRAWN: R.STA.MONICA | DATE:MAY.16/2013 |
| CHECKED:            | DATE:            |
| SCALE: 1:1          | SHEET 1 OF 2     |
| DRAWING NUMBER      | ISSUE            |
| 345-ENG-MASTER      | 1                |