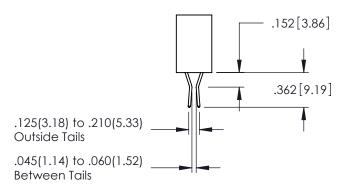

**SECTION A-A** 

**Contact Code 558** 

Contact Code 559

**Contact Code 560** 

INSULATOR MATERIAL: THERMOPLASTIC POLYESTER, UL 94V-0

DAP MATERIAL AVAILABLE UPON REQUEST

CONTACT MATERIAL; COPPER ALLOY CONTACT PLATING: GOLD ON THE MATING AREA, TIN PLATING ON THE CONTACT TAILS, NICKEL UNDERPLATE

## 345/395 SERIES CARD EDGE CONNECTOR CONTACT CODE 555,556,558,559,560 DIMENSIONS

YOUR CONNECTION TO QUALITY & SERVICE

|   | ACAD REFERENCE NO   | . 345-ENG-MASTER |
|---|---------------------|------------------|
|   | DRAWN: R.STA.MONICA | DATE:MAY.16/2017 |
|   | CHECKED:            | DATE:            |
|   | SCALE: 1:1          | SHEET 2 OF 2     |
| D | DRAWING NUMBER      | ISSUE            |