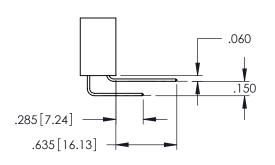

**SECTION A-A** 

**Contact Code 558** 

Contact Code 559

**Contact Code 560** 

INSULATOR MATERIAL: THERMOPLASTIC POLYESTER, UL 94V-0

DAP MATERIAL AVAILABLE UPON REQUEST

CONTACT MATERIAL; COPPER ALLOY CONTACT PLATING: GOLD ON THE MATING AREA, TIN PLATING ON THE CONTACT TAILS, NICKEL UNDERPLATE

## 345/395 SERIES CARD EDGE CONNECTOR CONTACT CODE 555,556,558,559,560 DIMENSIONS

YOUR CONNECTION TO QUALITY & SERVICE

|   | ACAD REFERENCE NO   | . 345-ENG-MASTER |
|---|---------------------|------------------|
|   | DRAWN: R.STA.MONICA | DATE:MAY.16/2017 |
|   | CHECKED:            | DATE:            |
|   | SCALE: 1:1          | SHEET 2 OF 2     |
| D | DRAWING NUMBER      | ISSUE            |