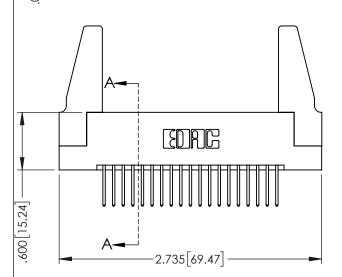

<u>Contact Dimensions:</u>
523-P.C. Tail .025 Sq.(0.64 Sq.) - Tail LG=.390(9.91)
.100 (2.54) Contact Spacing x .200 (5.08) Row Spacing

THIS IS A C.A.D. GENERATED DRAWING DO NOT MAKE MANUAL REVISIONS TO MAS

ISSUE NUMBER

.160[4.06] POINT OF CONTACT

50 [3.81]

.330[8.38] CARD SLOT

ORIGINAL

1

INSULATOR MATERIAL: THERMOPLASTIC PBT BLACK, UL 94V-0

 CONTACT MATERIAL; COPPER TIN ALLOY
 CONTACT PLATING; GOLD ON THE MATING AREA, TIN PLATING ON THE CONTACT TAILS, NICKEL UNDERPLATE

| 345/395 SERIES CARD EDGE CONNECTOR |
|------------------------------------|
| PART NUMBER: 345-038-523-288       |

TORONTO, ONTARIO CANADA

YOUR CONNECTION TO QUALITY & SERVICE

| THESE DRAWINGS AND SPECIFICATIONS ARE THE PROPERTY OF EDAC INCAND |
|-------------------------------------------------------------------|
| SHALL NOT BE REPRODUCED,OR COPIED                                 |
| OR USED AS THE BASIS FOR THE                                      |
| MANUFACTURE OR SALE OF APPARATUS WITHOUT WRITTEN PERMISSION.      |
| WITHOUT WITHEIN I ERWISSION.                                      |

| ACAD REFERENCE NO   | . 345-ENG-MASTER |
|---------------------|------------------|
| DRAWN: R.STA.MONICA | DATE:MAY.16/2013 |
| CHECKED:            | DATE:            |
| SCALE: 1:1          | SHEET 1 OF 2     |
| DRAWING NUMBER      | ISSUE            |
| 345-ENG-MASTER      | 1                |