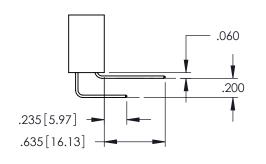

**SECTION A-A** 

**Contact Code 558** 

Contact Code 559

**Contact Code 560** 

INSULATOR MATERIAL: THERMOPLASTIC POLYESTER, UL 94V-0

DAP MATERIAL AVAILABLE UPON REQUEST

CONTACT MATERIAL; COPPER ALLOY CONTACT PLATING: GOLD ON THE MATING AREA, TIN PLATING ON THE CONTACT TAILS, NICKEL UNDERPLATE

## 345/395 SERIES CARD EDGE CONNECTOR CONTACT CODE 555,556,558,559,560 DIMENSIONS

YOUR CONNECTION TO QUALITY & SERVICE

|   | ACAD REFERENCE NO   | . 345-ENG-MASTER |
|---|---------------------|------------------|
|   | DRAWN: R.STA.MONICA | DATE:MAY.16/2017 |
|   | CHECKED:            | DATE:            |
|   | SCALE: 1:1          | SHEET 2 OF 2     |
| D | DRAWING NUMBER      | ISSUE            |