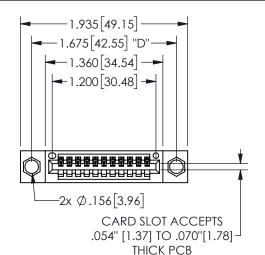

## 345/395 SERIES CARD EDGE CONNECTOR PART NUMBER: 345-011-523-104

EDAC INC TORONTO, ONTARIO CANADA

YOUR CONNECTION TO QUALITY & SERVICE

THESE DRAWINGS AND SPECIFICATIONS ARE THE PROPERTY OF EDAC INC., AND SHALL NOT BE REPRODUCED, OR COPIED OR USED AS THE BASIS FOR THE MANUFACTURE OR SALE OF APPARATUS WITHOUT WRITTEN PERMISSION.

|  | S                   | ECTIO1           | VA-A     |
|--|---------------------|------------------|----------|
|  | ACAD REFERENCE NO.  | 345-ENC          | G-MASTER |
|  | DRAWN: R.STA.MONICA | DATE:MAY.16/2017 |          |
|  | CHECKED:            | DATE:            |          |
|  | SCALE: NTS          | SHEET            | OF 2     |
|  | DRAWING NUMBER      | •                | ISSUE    |
|  | 345-ENG-MASTER      | !                | 1        |