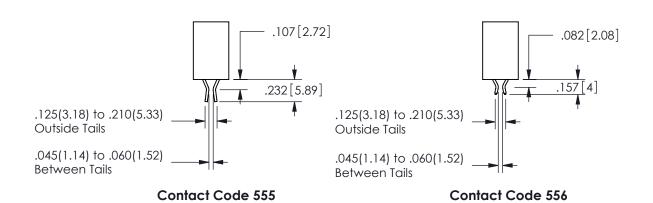

ORIGINAL 1

ISSUE NUMBER

**Contact Code 558** 

Contact Code 559

**Contact Code 560** 

INSULATOR MATERIAL: THERMOPLASTIC POLYESTER, UL 94V-0

DAP MATERIAL AVAILABLE UPON REQUEST

CONTACT MATERIAL; COPPER ALLOY

## 345/395 SERIES CARD EDGE CONNECTOR CONTACT CODE 555,556,558,559,560 DIMENSIONS

YOUR CONNECTION TO QUALITY & SERVICE

**EDAC INC** TORONTO, ONTARIO CANADA

THESE DRAWINGS AND SPECIFICATIONS ARE THE PROPERTY OF EDAC INC.,AND SHALL NOT BE REPRODUCED, OR COPIED OR USED AS THE BASIS FOR THE MANUFACTURE OR SALE OF APPARATUS WITHOUT WRITTEN PERMISSION.