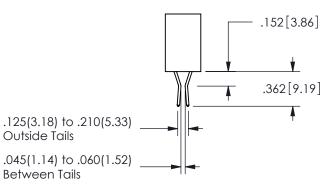

ORIGINAL 1

ISSUE NUMBER

**Contact Code 558** 

Contact Code 559

**Contact Code 560** 

INSULATOR MATERIAL: THERMOPLASTIC POLYESTER, UL 94V-0

DAP MATERIAL AVAILABLE UPON REQUEST

CONTACT MATERIAL; COPPER ALLOY

CONTACT PLATING: GOLD ON THE MATING AREA, TIN PLATING ON THE CONTACT TAILS, NICKEL UNDERPLATE