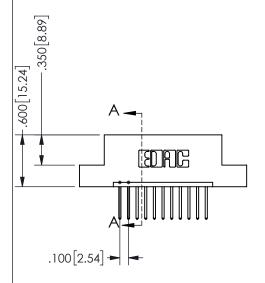

## 345/395 SERIES CARD EDGE CONNECTOR PART NUMBER: 345-011-523-104

EDAC INC TORONTO, ONTARIO CANADA

YOUR CONNECTION TO QUALITY & SERVICE

THESE DRAWINGS AND SPECIFICATIONS ARE THE PROPERTY OF EDAC INC., AND SHALL NOT BE REPRODUCED, OR COPIED OR USED AS THE BASIS FOR THE MANUFACTURE OR SALE OF APPARATUS WITHOUT WRITTEN PERMISSION.

|  | S                   | ECTIO1           | VA-A     |
|--|---------------------|------------------|----------|
|  | ACAD REFERENCE NO.  | 345-ENC          | G-MASTER |
|  | DRAWN: R.STA.MONICA | DATE:MAY.16/2017 |          |
|  | CHECKED:            | DATE:            |          |
|  | SCALE: NTS          | SHEET            | OF 2     |
|  | DRAWING NUMBER      | •                | ISSUE    |
|  | 345-ENG-MASTER      | !                | 1        |