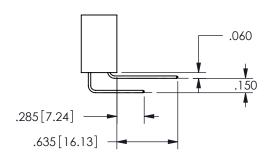

THIS IS A C.A.D. GENERATED DRAWING DO NOT MAKE MANUAL REVISIONS TO MASTER.

ISSUE NUMBER

ORIGINAL

1

Contact Dimensions: 523-P.C. Tail .025 Sq.(0.64 Sq.) - Tail LG=.390(9.91) .100 (2.54) Contact Spacing x .200 (5.08) Row Spacing .330[8.38] .160[4.06] POINT OF CONTACT .370[9.4]

ORIGINAL 1

ISSUE NUMBER

**Contact Code 558** 

Contact Code 559

**Contact Code 560** 

INSULATOR MATERIAL: THERMOPLASTIC POLYESTER, UL 94V-0

DAP MATERIAL AVAILABLE UPON REQUEST

CONTACT MATERIAL; COPPER ALLOY

## 345/395 SERIES CARD EDGE CONNECTOR CONTACT CODE 555,556,558,559,560 DIMENSIONS

YOUR CONNECTION TO QUALITY & SERVICE

**EDAC INC** TORONTO, ONTARIO CANADA

THESE DRAWINGS AND SPECIFICATIONS ARE THE PROPERTY OF EDAC INC.,AND SHALL NOT BE REPRODUCED, OR COPIED OR USED AS THE BASIS FOR THE MANUFACTURE OR SALE OF APPARATUS WITHOUT WRITTEN PERMISSION.