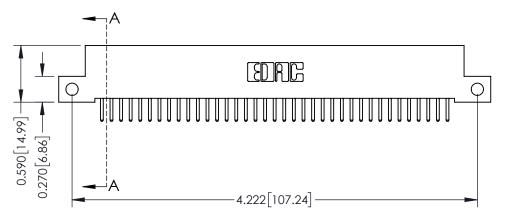

## **Mounting Option** 12-.128 (3.25) Dia. Side Mounting Holes

## **Contact Detail**

520-P.C. Tail .030x.018(0.76x0.46) - Tail LG=.185(4.70) .100 [2.54] Contact Spacing x .200 [5.08] Row Spacing







## **See Accompanying Pages for:**

- **Contact Bend Details**
- **Mounting Options**

342 / 392 Card Edge Connector Part Number: 342-074-520-212

YOUR CONNECTION TO QUALITY & SERVICE

| ACAD REFERENCE NO. 342 ENG MASTER |                  |  |  |
|-----------------------------------|------------------|--|--|
| DRAWN: J.LEE                      | DATE: OCT. 06/09 |  |  |
| CHECKED:                          | DATE:            |  |  |
| SCALE: NTS                        | SHEET 1 OF 3     |  |  |
| DRAWING NUMBER                    | ISSUE            |  |  |

342 Assembly

THIS IS A C.A.D. GENERATED DRAWING DO NOT MAKE MANUAL REVISIONS TO MASTER. ISSUE NUMBER

ORIGINAL

1



| 342 / 392 Series Card Edge Connector<br>Contact Bend Detail |