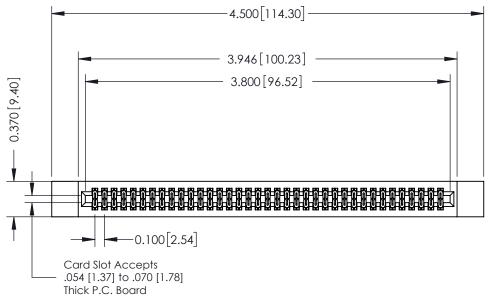

## **See Accompanying Pages for:**

- **Contact Bend Details**
- **Mounting Options**

342 / 392 Card Edge Connector Part Number: 342-074-520-212

YOUR CONNECTION TO QUALITY & SERVICE

| ACAD REFERENCE NO. 342 ENG MASTER |                  |  |  |
|-----------------------------------|------------------|--|--|
| DRAWN: J.LEE                      | DATE: OCT. 06/09 |  |  |
| CHECKED:                          | DATE:            |  |  |
| SCALE: NTS                        | SHEET 1 OF 3     |  |  |
| DRAWING NUMBER                    | ISSUE            |  |  |