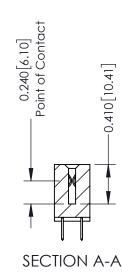

## **Contact Detail**

520-P.C. Tail .030x.018(0.76x0.46) - Tail LG=.185(4.70) .100 [2.54] Contact Spacing x .200 [5.08] Row Spacing