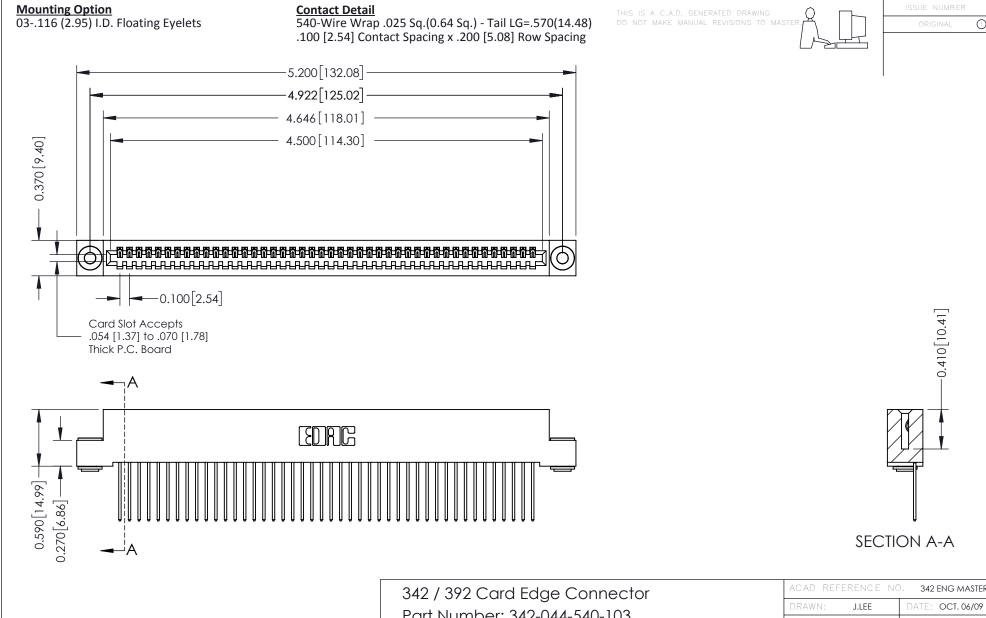

**See Accompanying Pages for:** 

- **Contact Bend Details**
- **Mounting Options**

Part Number: 342-044-540-103

| ACAD REFERENCE NO. 342 ENG MASTER |                  |  |  |  |
|-----------------------------------|------------------|--|--|--|
| DRAWN: J.LEE                      | DATE: OCT. 06/09 |  |  |  |
| CHECKED:                          | DATE:            |  |  |  |
| SCALE: NTS                        | SHEET 1 OF 3     |  |  |  |
| DRAWING NUMBER                    | ISSUE            |  |  |  |

THIS IS A C.A.D. GENERATED DRAWING DO NOT MAKE MANUAL REVISIONS TO MASTER

ISSUE NUMBER

ORIGINAL

1

| 342 / 392 Card Edge Connector<br>Mounting Options |                                                                                                                                     | ACAD REFERENCE NO. 342 ENG MASTER |                         |        |  |
|---------------------------------------------------|-------------------------------------------------------------------------------------------------------------------------------------|-----------------------------------|-------------------------|--------|--|
|                                                   |                                                                                                                                     | DRAWN: J.LEE                      | DATE: <b>OCT. 06/09</b> |        |  |
|                                                   |                                                                                                                                     | CHECKED:                          | DATE:                   |        |  |
| EDAC INC                                          | ARE THE PROPERTY OF EDAC INC.,AND — SHALL NOT BE REPRODUCED,OR COPIED OR USED AS THE BASIS FOR THE MANUFACTURE OR SALE OF APPARATUS | SCALE: NTS                        | SHEET :                 | 3 OF 3 |  |
| TORONTO, ONTARIO                                  |                                                                                                                                     | DRAWING NUMBER                    | •                       | ISSUE  |  |
| YOUR CONNECTION TO QUALITY & SERVICE              |                                                                                                                                     | 342 Assembly                      |                         | 1      |  |