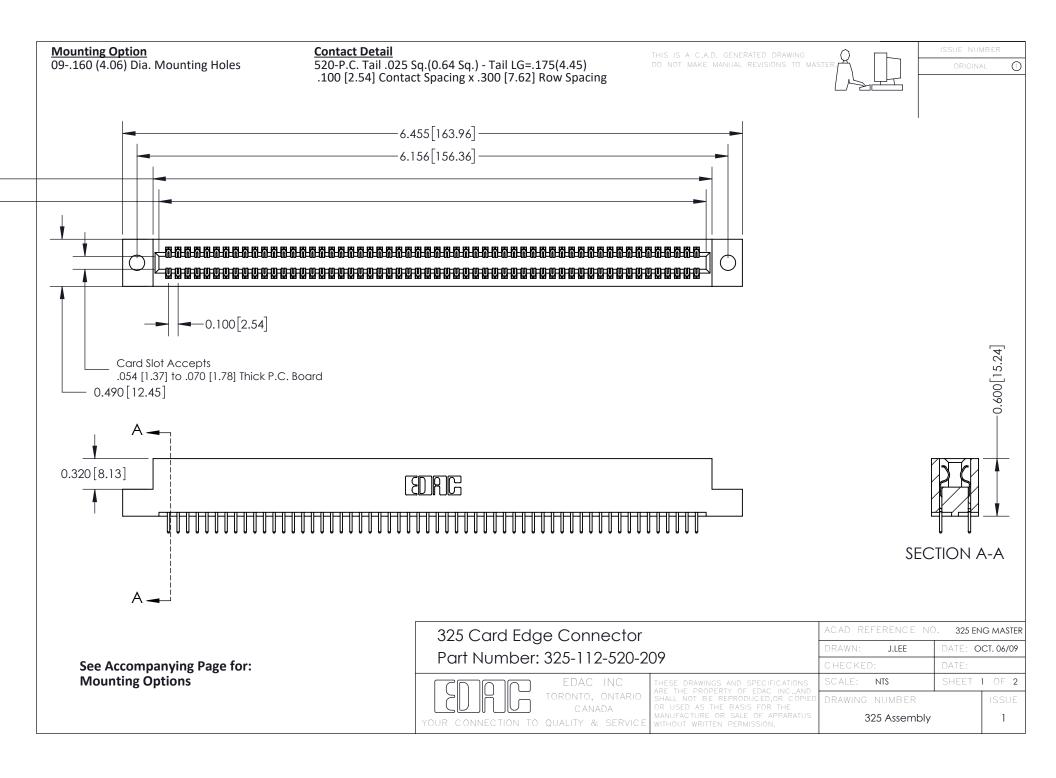

THIS IS A C.A.D. GENERATED DRAWING
DO NOT MAKE MANUAL REVISIONS TO MASTER.

ISSUE NUMBER

ORIGINAL

1

| 325 Card Edge Connector<br>Mounting Options |                                                                                                                                                                                                 | ACAD REFERENCE NO. 325 ENG MASTER |             |         |           |
|---------------------------------------------|-------------------------------------------------------------------------------------------------------------------------------------------------------------------------------------------------|-----------------------------------|-------------|---------|-----------|
|                                             |                                                                                                                                                                                                 | DRAWN:                            | J.LEE       | DATE: O | CT. 06/09 |
|                                             |                                                                                                                                                                                                 | CHECKED:                          |             | DATE:   |           |
| TORONTO, ONTARIO CANADA                     | THESE DRAWINGS AND SPECIFICATIONS ARE THE PROPERTY OF EDAC INC.,AND SHALL NOT BE REPRODUCED,OR COPIED OR USED AS THE BASIS FOR THE MANUFACTURE OR SALE OF APPARATUS WITHOUT WRITTEN PERMISSION. | SCALE:                            | NTS         | SHEET : | 2 OF 2    |
|                                             |                                                                                                                                                                                                 | DRAWING                           | NUMBER      |         | ISSUE     |
|                                             |                                                                                                                                                                                                 | 3                                 | 25 Assembly |         | 1         |