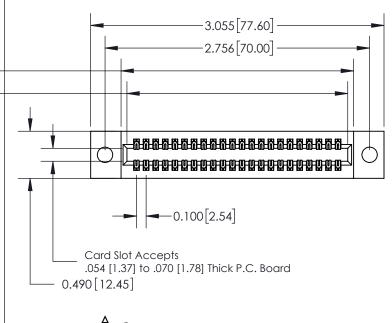

See Accompanying Page for: **Mounting Options** 

325 Card Edge Connector Part Number: 325-044-540-209

YOUR CONNECTION TO QUALITY & SERVICE

325 ENG MASTER J.LEE DATE: OCT. 06/09 SHEET 1 OF 2 325 Assembly

THIS IS A C.A.D. GENERATED DRAWING
DO NOT MAKE MANUAL REVISIONS TO MASTER.