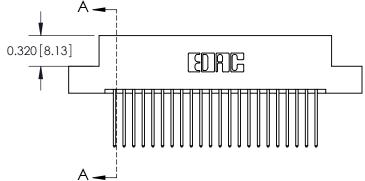

See Accompanying Page for: **Mounting Options** 

325 Card Edge Connector Part Number: 325-044-540-209

YOUR CONNECTION TO QUALITY & SERVICE

325 ENG MASTER J.LEE DATE: OCT. 06/09 SHEET 1 OF 2 325 Assembly

THIS IS A C.A.D. GENERATED DRAWING
DO NOT MAKE MANUAL REVISIONS TO MASTER.