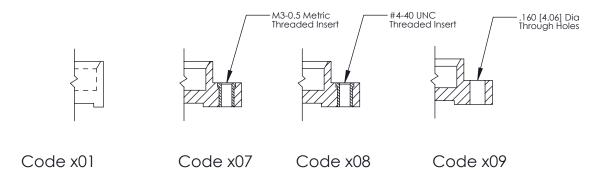

**Mounting Option** 

09-.160 (4.06) Dia. Mounting Holes

**Contact Detail** 

540-Wire Wrap .025 Sq.(0.64 Sq.) - Tail LG=.560(14.22) .100 [2.54] Contact Spacing x .300 [7.62] Row Spacing

0.600[15.24] **SECTION A-A** 

ISSUE NUMBER

ORIGINAL

1

| 325 Card Edge Connector<br>Mounting Options |                                                                                                                                                                                                 | ACAD REFERENCE NO. 325 ENG MASTER |             |         |           |
|---------------------------------------------|-------------------------------------------------------------------------------------------------------------------------------------------------------------------------------------------------|-----------------------------------|-------------|---------|-----------|
|                                             |                                                                                                                                                                                                 | DRAWN:                            | J.LEE       | DATE: O | CT. 06/09 |
|                                             |                                                                                                                                                                                                 | CHECKED:                          |             | DATE:   |           |
| TORONTO, ONTARIO CANADA                     | THESE DRAWINGS AND SPECIFICATIONS ARE THE PROPERTY OF EDAC INC.,AND SHALL NOT BE REPRODUCED,OR COPIED OR USED AS THE BASIS FOR THE MANUFACTURE OR SALE OF APPARATUS WITHOUT WRITTEN PERMISSION. | SCALE:                            | NTS         | SHEET : | 2 OF 2    |
|                                             |                                                                                                                                                                                                 | DRAWING                           | NUMBER      |         | ISSUE     |
|                                             |                                                                                                                                                                                                 | 3                                 | 25 Assembly |         | 1         |