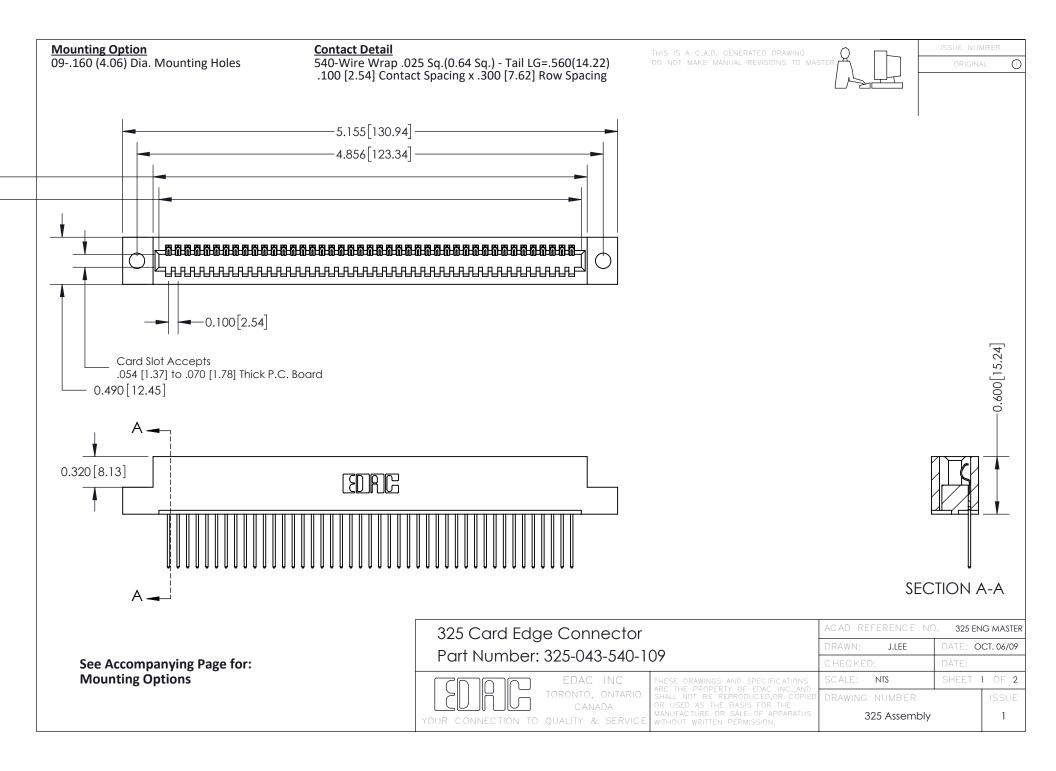

THIS IS A C.A.D. GENERATED DRAWING
DO NOT MAKE MANUAL REVISIONS TO MASTER.

ISSUE NUMBER

ORIGINAL

1

| 325 Card Edge Connector<br>Mounting Options |                                                                                                                                                                                                 | ACAD REFERENCE NO. 325 ENG MASTER |             |         |           |
|---------------------------------------------|-------------------------------------------------------------------------------------------------------------------------------------------------------------------------------------------------|-----------------------------------|-------------|---------|-----------|
|                                             |                                                                                                                                                                                                 | DRAWN:                            | J.LEE       | DATE: O | CT. 06/09 |
|                                             |                                                                                                                                                                                                 | CHECKED:                          |             | DATE:   |           |
| TORONTO, ONTARIO CANADA                     | THESE DRAWINGS AND SPECIFICATIONS ARE THE PROPERTY OF EDAC INC.,AND SHALL NOT BE REPRODUCED,OR COPIED OR USED AS THE BASIS FOR THE MANUFACTURE OR SALE OF APPARATUS WITHOUT WRITTEN PERMISSION. | SCALE:                            | NTS         | SHEET : | 2 OF 2    |
|                                             |                                                                                                                                                                                                 | DRAWING                           | NUMBER      |         | ISSUE     |
|                                             |                                                                                                                                                                                                 | 3                                 | 25 Assembly |         | 1         |