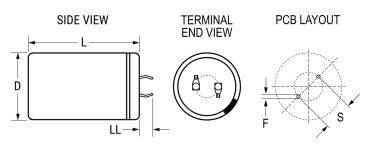

Click here for the 3D model.

| Dimensions |               |
|------------|---------------|
| D          | 35mm +/-0.5mm |
| L          | 30mm +/-1mm   |
| S          | 10mm +/-0.1mm |
| LL         | 6.3mm +/-1mm  |
| F          | 2mm +/-0.1mm  |