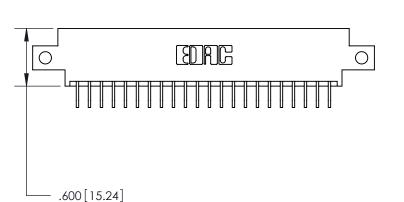

ISSUE NUMBER

ORIGINAL

1

Card Slot Accepts .054 [1.37] to .070 [1.78] Thick P.C. Board .330 [8.38] Card Slot .160 [4.07] Point of Contact -

846/896 SERIES HIGH TEMP CARD EDGE CONNECTOR PART NUMBER: 896-044-559-812