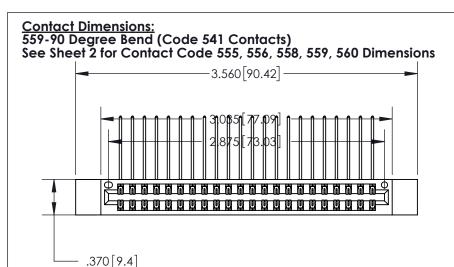

ISSUE NUMBER

ORIGINAL

1

Card Slot Accepts .054 [1.37] to .070 [1.78] Thick P.C. Board .330 [8.38] Card Slot .160 [4.07] Point of Contact -

846/896 SERIES HIGH TEMP CARD EDGE CONNECTOR PART NUMBER: 896-044-559-812