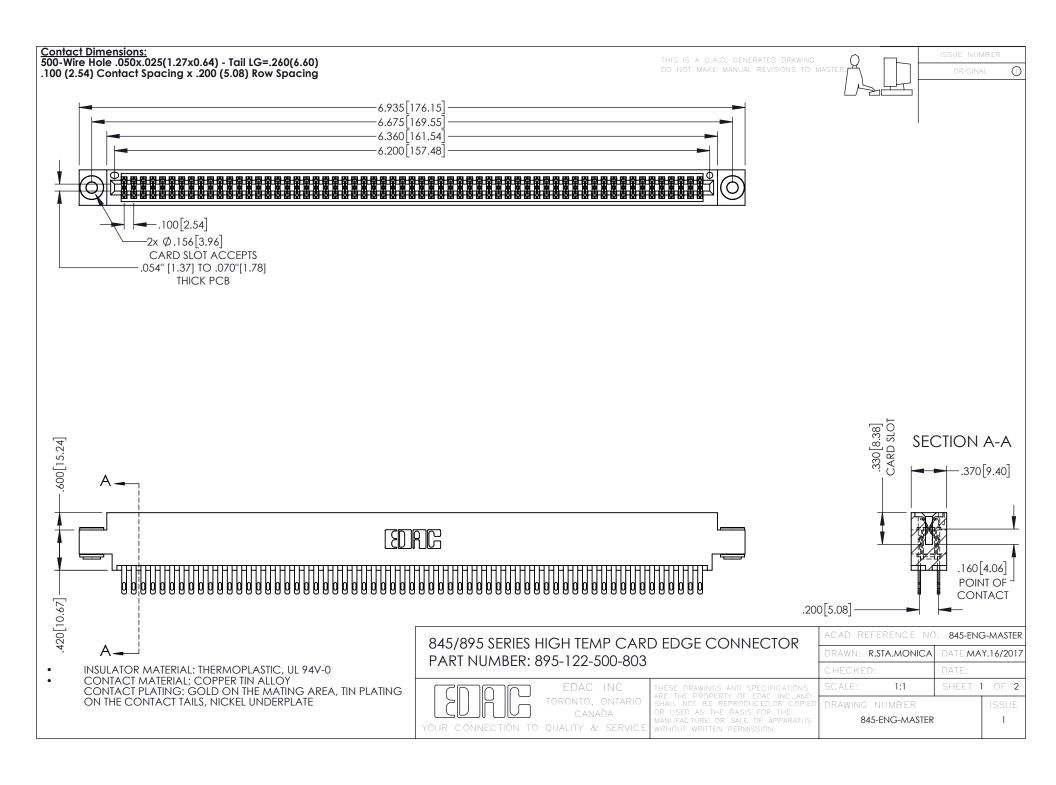

## 845/895 SERIES HIGH TEMP CARD EDGE CONNECTOR CONTACT CODE 555,556,558,559,560 DIMENSIONS

YOUR CONNECTION TO QUALITY & SERVICE

|   | ACAD REFERENCE NO. 845-ENG-MASTER |                  |
|---|-----------------------------------|------------------|
|   | DRAWN: R.STA.MONICA               | DATE:MAY.16/2017 |
|   | CHECKED:                          | DATE:            |
|   | SCALE: 1:1                        | SHEET 2 OF 2     |
| D | DRAWING NUMBER                    | ISSUE            |