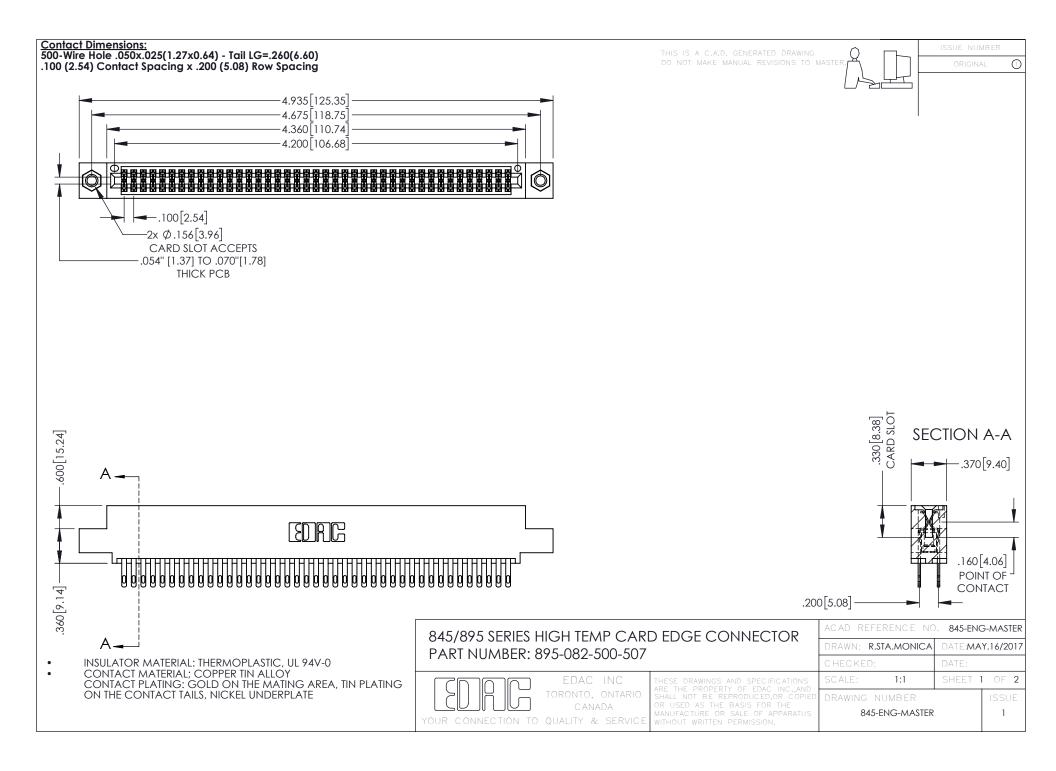

- INSULATOR MATERIAL: THERMOPLASTIC POLYESTER, UL 94V-0 DAP MATERIAL AVAILABLE UPON REQUEST
- CONTACT MATERIAL; COPPER ALLOY

**Contact Code 558** 

CONTACT PLATING: GOLD ON THE MATING AREA, TIN PLATING ON THE CONTACT TAILS, NICKEL UNDERPLATE

## 845/895 SERIES HIGH TEMP CARD EDGE CONNECTOR CONTACT CODE 555,556,558,559,560 DIMENSIONS

YOUR CONNECTION TO QUALITY & SERVICE

Contact Code 559

|   | ACAD REFERENCE NO   | . 845-ENG-MASTER |
|---|---------------------|------------------|
|   | DRAWN: R.STA.MONICA | DATE:MAY.16/2017 |
|   | CHECKED:            | DATE:            |
|   | SCALE: 1:1          | SHEET 2 OF 2     |
| D | DRAWING NUMBER      | ISSUE            |

Contact Code 560

845-ENG-MASTER