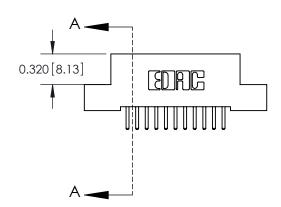

THIS IS A C.A.D. GENERATED DRAWING DO NOT MAKE MANUAL REVISIONS TO MASTER

ORIGINAL (1)

| 842/892 Series High Temp Card Edge Connector<br>Contact Bend Detail |                                                                                                 | ACAD REFERENCE NO. 842 ENG MASTER |             |                  |        |
|---------------------------------------------------------------------|-------------------------------------------------------------------------------------------------|-----------------------------------|-------------|------------------|--------|
|                                                                     |                                                                                                 | DRAWN:                            | J.LEE       | DATE: OCT. 06/09 |        |
|                                                                     |                                                                                                 | CHECKED:                          |             | DATE:            |        |
| EDAC INC                                                            | THESE DRAWINGS AND SPECIFICATIONS ARE THE PROPERTY OF EDAC INCAND                               | SCALE:                            | NTS         | SHEET :          | 2 OF 3 |
| TORONTO, ONTARIO                                                    | SHALL NOT BE REPRODUCED,OR COPIED OR USED AS THE BASIS FOR THE MANUFACTURE OR SALE OF APPARATUS | DRAWING                           | NUMBER      |                  | ISSUE  |
| YOUR CONNECTION TO QUALITY & SERVICE                                |                                                                                                 | 8                                 | 42 Assembly |                  | 1      |