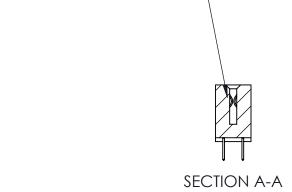

THIS IS A C.A.D. GENERATED DRAWING DO NOT MAKE MANUAL REVISIONS TO MASTER

ORIGINAL (1)

| 842/892 Series High Temp Card Edge Connector<br>Contact Bend Detail |                                                                                                 | ACAD REFERENCE NO. 842 ENG MASTER |             |                  |        |
|---------------------------------------------------------------------|-------------------------------------------------------------------------------------------------|-----------------------------------|-------------|------------------|--------|
|                                                                     |                                                                                                 | DRAWN:                            | J.LEE       | DATE: OCT. 06/09 |        |
|                                                                     |                                                                                                 | CHECKED:                          |             | DATE:            |        |
| EDAC INC                                                            | THESE DRAWINGS AND SPECIFICATIONS ARE THE PROPERTY OF EDAC INCAND                               | SCALE:                            | NTS         | SHEET :          | 2 OF 3 |
| TORONTO, ONTARIO                                                    | SHALL NOT BE REPRODUCED,OR COPIED OR USED AS THE BASIS FOR THE MANUFACTURE OR SALE OF APPARATUS | DRAWING                           | NUMBER      |                  | ISSUE  |
| YOUR CONNECTION TO QUALITY & SERVICE                                |                                                                                                 | 8                                 | 42 Assembly |                  | 1      |