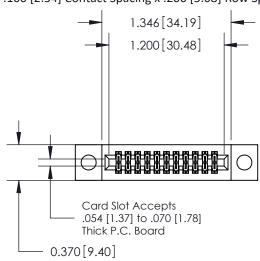

## **Contact Detail**

520-P.C. Tail .030x.018(0.76x0.46) - Tail LG=.185(4.70) .100 [2.54] Contact Spacing x .200 [5.08] Row Spacing

**See Accompanying Pages for:** 

- **Contact Bend Details**
- **Mounting Options**

.240 [6.10] Point of Contact-

842/892 Series High Temp Card Edge Connector Part Number: 892-022-520-204

YOUR CONNECTION TO QUALITY & SERVICE

J.LEE DATE: OCT. 06/09 SHEET 1 OF 3 NTS

842 Assembly

842 ENG MASTER