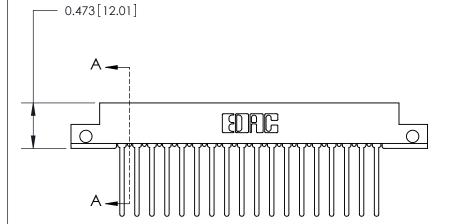

**Mounting Option** 

.128 (3.25) Dia. Side Mounting Holes

## **Contact Detail**

Wire Wrap .046x.013(1.17x0.33) - Tail LG=.708(17.98)

.156 [3.96] Contact Spacing x .200 [5.08] Row Spacing







**SECTION A-A** 



Card Slot Accepts .054 [1.37] to .070 [1.78] Thick P.C. Board

**See Accompanying Page for:** 

**Contact Bend Details** 

807/857 Series High Temp Card Edge Connector Part Number: 857-036-440-212

YOUR CONNECTION TO QUALITY & SERVICE

| ACAD REFERENCE NO. 807 ENG MASTER |                  |
|-----------------------------------|------------------|
| DRAWN: J.LEE                      | DATE: AUG. 11/09 |
| CHECKED:                          | DATE:            |
| SCALE: NTS                        | SHEET 1 OF 2     |
| DRAWING NUMBER                    | ISSUE            |

807 Assembly