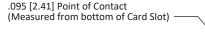

## **Contact Detail**

Wire Wrap .046x.013(1.17x0.33) - Tail LG=.708(17.98)

.156 [3.96] Contact Spacing x .200 [5.08] Row Spacing

**SECTION A-A** 

Card Slot Accepts .054 [1.37] to .070 [1.78] Thick P.C. Board