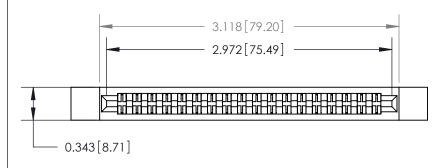

## **Contact Detail**

Wire Wrap .046x.013(1.17x0.33) - Tail LG=.708(17.98)

.156 [3.96] Contact Spacing x .200 [5.08] Row Spacing

**SECTION A-A** 

Card Slot Accepts .054 [1.37] to .070 [1.78] Thick P.C. Board