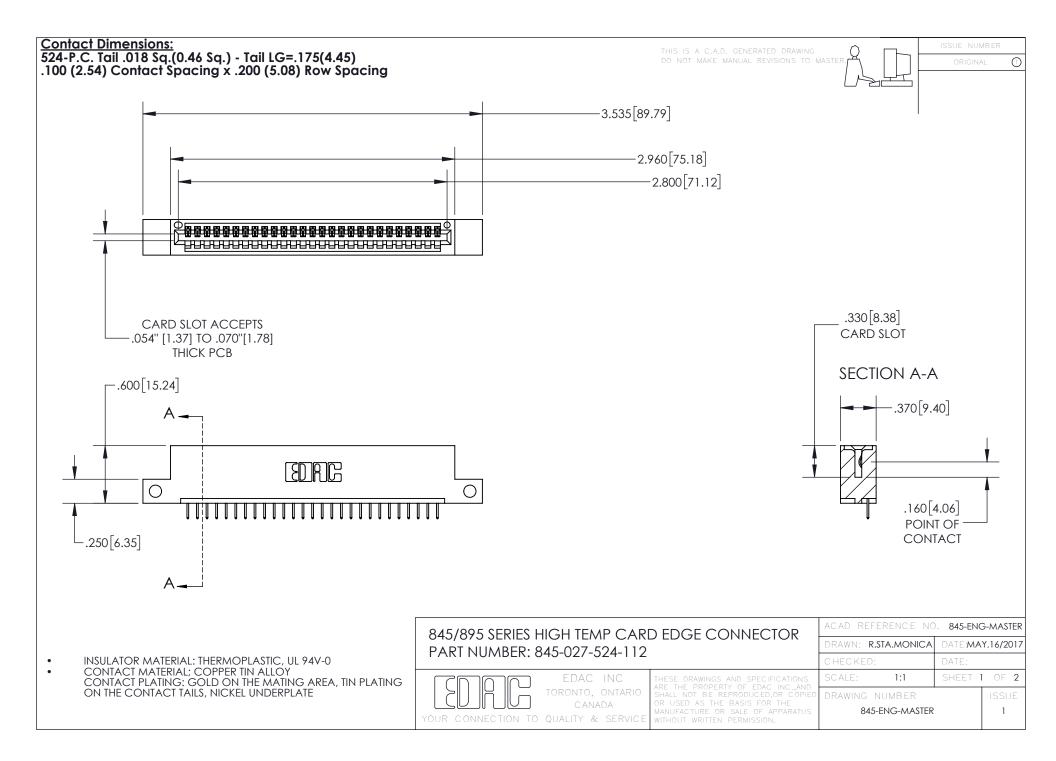

## 845/895 SERIES HIGH TEMP CARD EDGE CONNECTOR CONTACT CODE 555,556,558,559,560 DIMENSIONS

YOUR CONNECTION TO QUALITY & SERVICE

|   | ACAD REFERENCE NO. 845-ENG-MASTER |                  |
|---|-----------------------------------|------------------|
|   | DRAWN: R.STA.MONICA               | DATE:MAY.16/2017 |
|   | CHECKED:                          | DATE:            |
| D | SCALE: 1:1                        | SHEET 2 OF 2     |
|   | DRAWING NUMBER                    | ISSUE            |