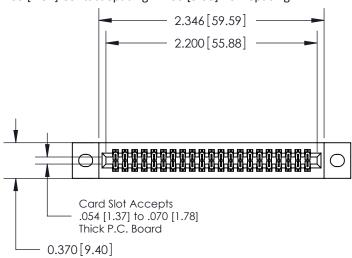

**Mounting Option** 

02-.128 (3.25) Wide Mounting Slots

## **Contact Detail**

560-Extender Board Bend (Code 523 Contacts)

.100 [2.54] Contact Spacing x .200 [5.08] Row Spacing





.240 [6.10] Point of Contact-



YOUR CONNECTION TO QUALITY & SERVICE

|   | CHECKED      | ):     | DATE: |        |  |  |
|---|--------------|--------|-------|--------|--|--|
|   | SCALE:       | NTS    | SHEET | 1 OF 3 |  |  |
| D | DRAWING      | NUMBER |       | ISSUE  |  |  |
|   | 842 Assembly |        |       | 1 1    |  |  |

842 ENG MASTER

DATE: OCT. 06/09

SECTION A-A

J.LEE

## **See Accompanying Pages for:**

- **Contact Bend Details**
- **Mounting Options**

THIS IS A C.A.D. GENERATED DRAWING DO NOT MAKE MANUAL REVISIONS TO MASTER

ORIGINAL (1)



| 842/892 Series High Temp C           | ACAD REFERENCE NO. 842 ENG MASTER                                                     |              |                  |         |        |
|--------------------------------------|-----