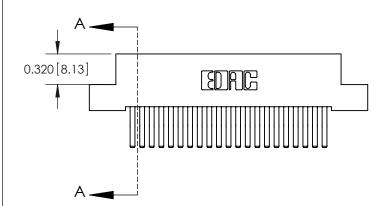

## **Contact Detail**

560-Extender Board Bend (Code 523 Contacts)

.100 [2.54] Contact Spacing x .200 [5.08] Row Spacing

.240 [6.10] Point of Contact-

YOUR CONNECTION TO QUALITY & SERVICE

|   | CHECKED      | ):     | DATE: |        |  |  |
|---|--------------|--------|-------|--------|--|--|
|   | SCALE:       | NTS    | SHEET | 1 OF 3 |  |  |
| D | DRAWING      | NUMBER |       | ISSUE  |  |  |
|   | 842 Assembly |        |       | 1 1    |  |  |