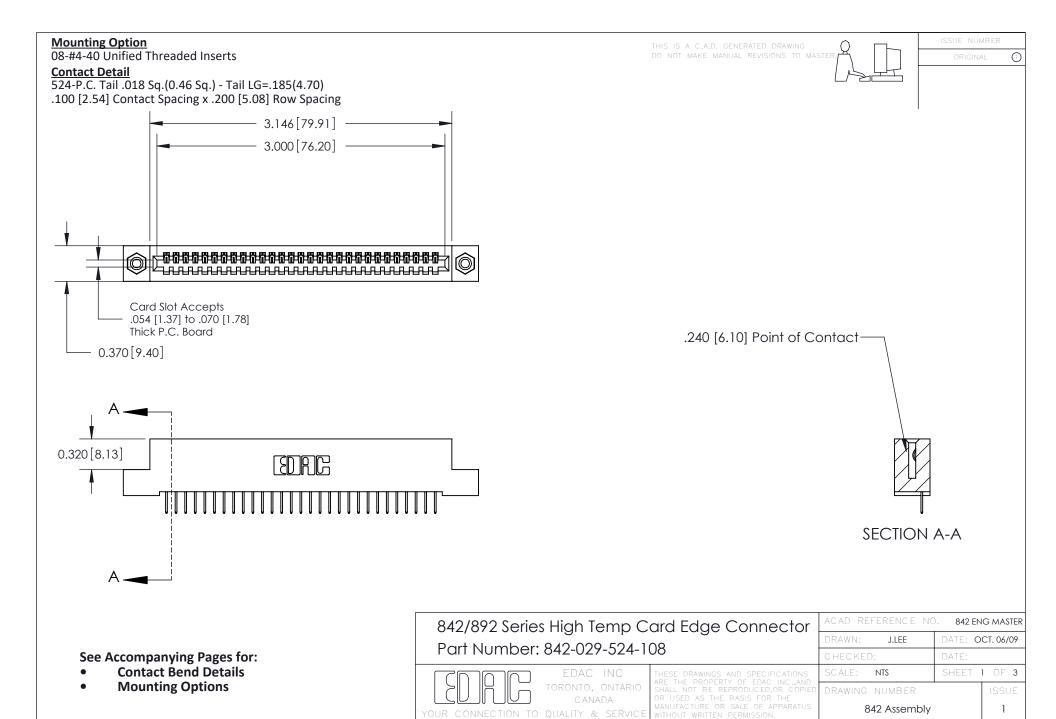

THIS IS A C.A.D. GENERATED DRAWING DO NOT MAKE MANUAL REVISIONS TO MASTER

ORIGINAL (1)



| 842/892 Series High Temp Card Edge Connector<br>Contact Bend Detail |                                                                                                  | ACAD REFERENCE NO. 842 ENG MASTER |             |                  |        |
|---------------------------------------------------------------------|--------------------------------------------------------------------------------------------------|-----------------------------------|-------------|------------------|--------|
|                                                                     |                                                                                                  | DRAWN:                            | J.