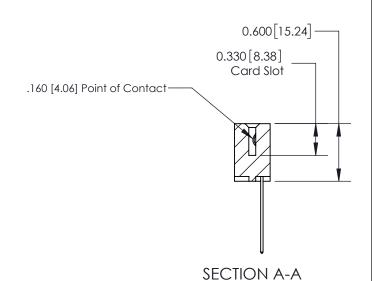

**See Accompanying Page for: Contact Bend Details** 

ISSUE NUMBER

ORIGINAL

1

| 837/887 Series High Temp Card Edge Connector<br>Contact Bend Detail |                                                                                                                                    | ACAD REFERENCE NO. | 837 ENG MASTER   |               |
|---------------------------------------------------------------------|------------------------------------------------------------------------------------------------------------------------------------|--------------------|------------------|---------------|
|                                                                     |                                                                                                                                    | DRAWN: J.LEE       | DATE: OCT. 06/09 |               |
|                                                                     |                                                                                                                                    | CHECKED:           | DATE:            |               |
| EDAC INC                                                            | THESE DRAWINGS AND SPECIFICATIONS ARE THE PROPERTY OF EDAC INC.,AND SHALL NOT BE REPRODUCED,OR COPIED OR USED AS THE BASIS FOR THE | SCALE: NTS         | SHEET            | 2 <b>OF</b> 2 |
| TORONTO, ONTARIO CANADA                                             |                                                                                                                                    | DRAWING NUMBER     | •                | ISSUE         |
| YOUR CONNECTION TO QUALITY & SERVICE                                | MANUFACTURE OR SALE OF APPARATUS WITHOUT WRITTEN PERMISSION.                                                                       | 837 Assembly       |                  | 1             |