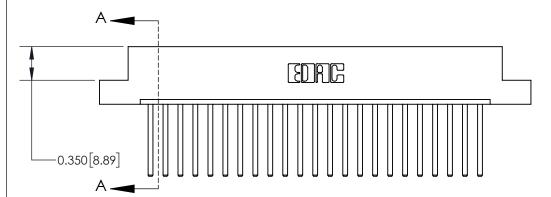

## **Contact Detail**

544-Wire Wrap .050x.025(1.27x0.64) - Tail LG=.750(19.05)

.156 [3.96] Contact Spacing x .200 [5.08] Row Spacing

THIS IS A C.A.D. GENERATED DRAWING DO NOT MAKE MANUAL REVISIONS TO MASTER.

ISSUE NUMBER

ORIGINAL

837/887 Series High Temp Card Edge Connector Part Number: 837-023-544-107

YOUR CONNECTION TO QUALITY & SERVICE

**EDAC INC** TORONTO, ONTARIO CANADA

THESE DRAWINGS AND SPECIFICATIONS ARE THE PROPERTY OF EDAC INC.,AND SHALL NOT BE REPRODUCED, OR COPIED OR USED AS THE BASIS FOR THE MANUFACTURE OR SALE OF APPARATUS WITHOUT WRITTEN PERMISSION.