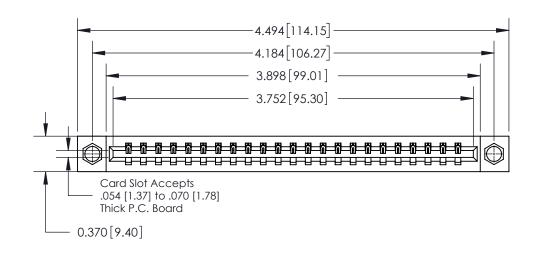

## **Contact Detail**

544-Wire Wrap .050x.025(1.27x0.64) - Tail LG=.750(19.05)

.156 [3.96] Contact Spacing x .200 [5.08] Row Spacing

THIS IS A C.A.D. GENERATED DRAWING DO NOT MAKE MANUAL REVISIONS TO MASTER.

ISSUE NUMBER

ORIGINAL

837/887 Series High Temp Card Edge Connector Part Number: 837-023-544-107

YOUR CONNECTION TO QUALITY & SERVICE

**EDAC INC** TORONTO, ONTARIO CANADA

THESE DRAWINGS AND SPECIFICATIONS ARE THE PROPERTY OF EDAC INC.,AND SHALL NOT BE REPRODUCED, OR COPIED OR USED AS THE BASIS FOR THE MANUFACTURE OR SALE OF APPARATUS WITHOUT WRITTEN PERMISSION.