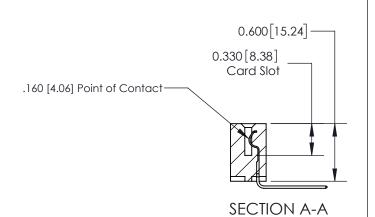

**See Accompanying Page for:** 

**Contact Bend Details** 

| 837/887 Series Hig | h Temp Card Edge Connectoı |
|--------------------|----------------------------|
| Part Number: 837   | 016-559-108                |

| ACAD REFERENCE NO. | 837 ENG MASTER   |  |  |
|--------------------|------------------|--|--|
| DRAWN: J.LEE       | DATE: OCT. 06/09 |  |  |
| CHECKED:           | DATE:            |  |  |
| SCALE: NTS         | SHEET 1 OF 2     |  |  |
| DRAWING NUMBER     | ISSUE            |  |  |
| 837 Assembly       | 1                |  |  |