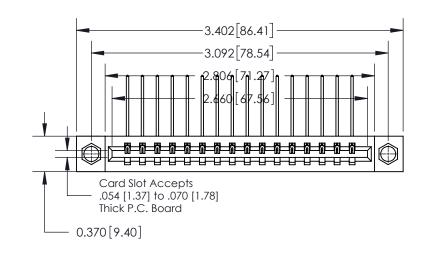

**Mounting Option** 

08-#4-40 Unified Threaded Inserts

**See Accompanying Page for:** 

**Contact Bend Details** 

| 837/887 Series Hig | h Temp Card Edge Connectoı |
|--------------------|----------------------------|
| Part Number: 837   | 016-559-108                |

| ACAD REFERENCE NO. | 837 ENG MASTER   |  |  |
|--------------------|------------------|--|--|
| DRAWN: J.LEE       | DATE: OCT. 06/09 |  |  |
| CHECKED:           | DATE:            |  |  |
| SCALE: NTS         | SHEET 1 OF 2     |  |  |
| DRAWING NUMBER     | ISSUE            |  |  |
| 837 Assembly       | 1                |  |  |