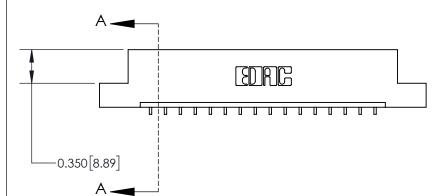

**See Accompanying Page for:** 

**Contact Bend Details** 

| 837/887 Series Hig | h Temp Card Edge Connectoı |
|--------------------|----------------------------|
| Part Number: 837   | 016-559-108                |

| ACAD REFERENCE NO. | 837 ENG MASTER   |  |  |
|--------------------|------------------|--|--|
| DRAWN: J.LEE       | DATE: OCT. 06/09 |  |  |
| CHECKED:           | DATE:            |  |  |
| SCALE: NTS         | SHEET 1 OF 2     |  |  |
| DRAWING NUMBER     | ISSUE            |  |  |
| 837 Assembly       | 1                |  |  |