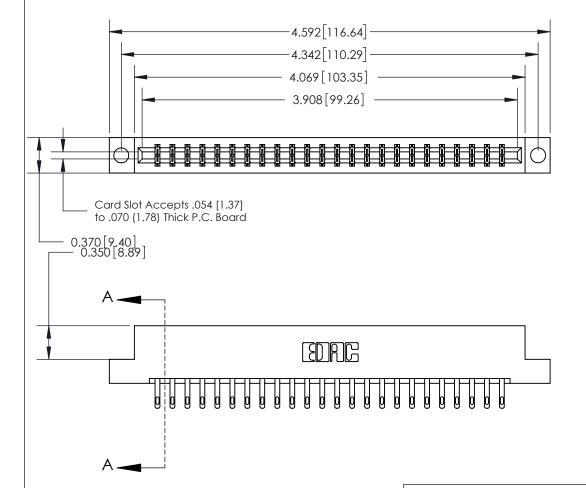

## **See Accompanying Page for:**

- **Bend Detail**
- **Mounting Options**

833 Series High Temp Card Edge Connector Part Number: 833-048-500-204

**EDAC INC** TORONTO, ONTARIO CANADA

THESE DRAWINGS AND SPECIFICATIONS ARE THE PROPERTY OF EDAC INC.,AND SHALL NOT BE REPRODUCED, OR COPIED OR USED AS THE BASIS FOR THE MANUFACTURE OR SALE OF APPARATUS WITHOUT WRITTEN PERMISSION.

| ACAD REFERENCE NO. | 833 ENG MASTER   |  |  |
|--------------------|------------------|--|--|
| DRAWN: J.LEE       | DATE: OCT. 14/09 |  |  |
| CHECKED:           | DATE:            |  |  |
| SCALE: NTS         | SHEET 1 OF 3     |  |  |
| DRAWING NUMBER     | ISSUE            |  |  |
| 833 Assembly       | 1                |  |  |