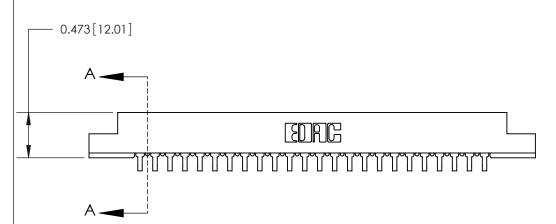

## **Contact Detail**

90 Degree Bend (Code 527 Contacts)

.156 [3.96] Contact Spacing x .200 [5.08] Row Spacing

SECTION A-A .095 [2.41] Point of Contact (Measured from bottom of Card Slot) Card Slot Accepts .054 [1.37] to .070 [1.78] Thick P.C. Board

**See Accompanying Page for:** 

**Contact Bend Details** 

807/857 Series High Temp Card Edge Connector Part Number: 807-024-559-108

|                    | EDAC INC          |
|--------------------|-------------------|
|                    | TORONTO, ONTARIO  |
|                    | CANADA            |
| YOUR CONNECTION TO | QUALITY & SERVICE |