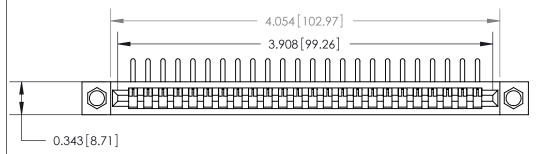

**Mounting Option** 

#4-40 Unified Threaded Inserts

**See Accompanying Page for:** 

**Contact Bend Details** 

807/857 Series High Temp Card Edge Connector Part Number: 807-024-559-108

|                    | EDAC INC          |
|--------------------|-------------------|
|                    | TORONTO, ONTARIO  |
|                    | CANADA            |
| YOUR CONNECTION TO | QUALITY & SERVICE |